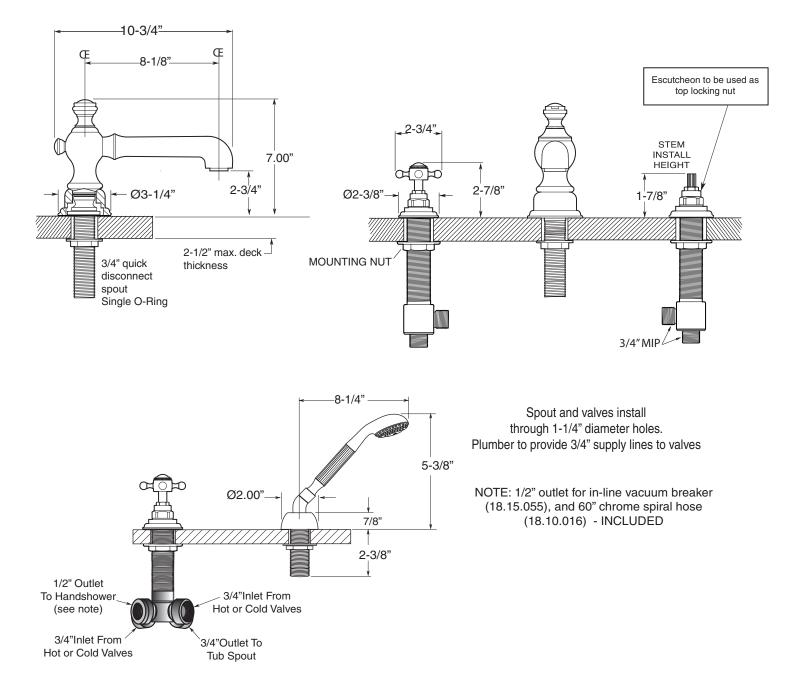

## Series 1800

Sussex Roman Tub Set with Deckmount Handshower and Diverter 1.187893 (1.187893T - Trim only)

Note: Measurements are subject to change or cancellation. No responsibility is assumed for use of superseded or voided pages.