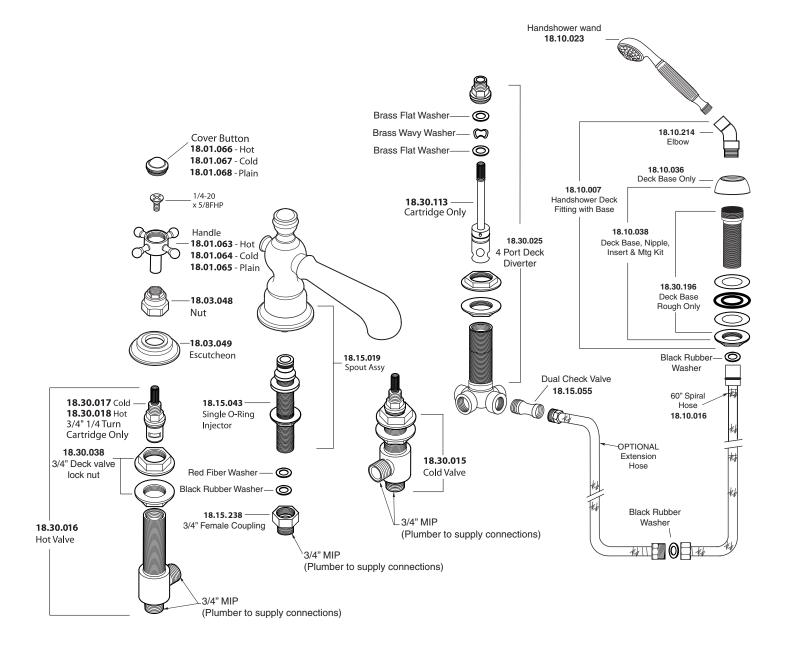

## Parts List Series 1800

Sussex Roman Tub Set with Deckmount Diverter and Handshower

American Faucet & Coatings Corporation.