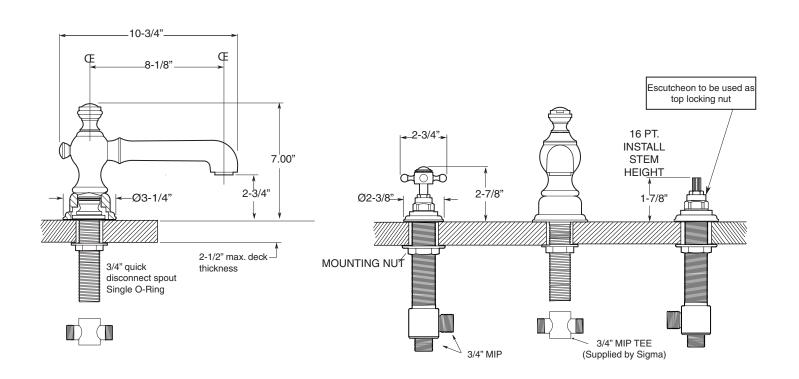

## Series 1800

Sussex Roman Tub Set 1.187877 (1.187877T - Trim only)

NOTE: Spout and valves install through 1-1/4" diameter holes.
Plumber to provide 3/4" supply lines to valves

Note: Measurements are subject to change or cancellation. No responsibility is assumed for use of superseded or voided pages.