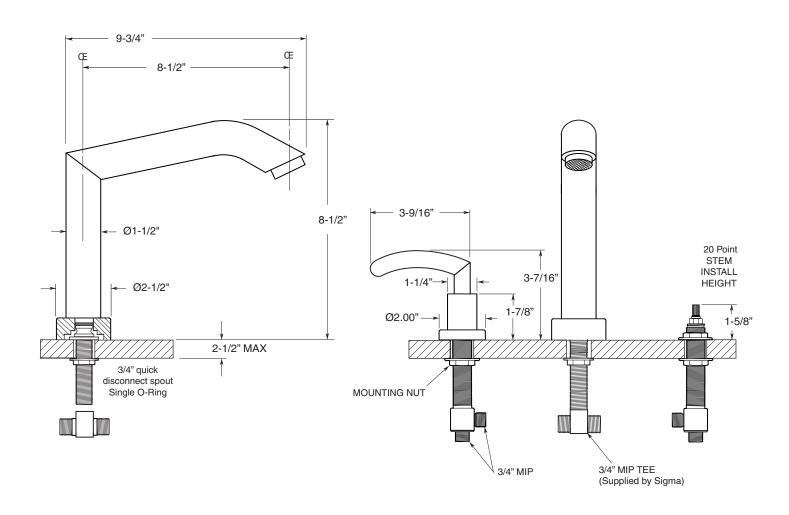

#### **FEATURES:**

- · All brass construction
- Quarter turn ceramic disc valve cartridge & 3/4" valve body.
- Available in all finishes. Warranty varies according to finish selection.
- Spout & valves install through 1-1/4" Diameter holes.
- Certified to meet or exceed the following codes and standards: ASME A112.18.1/CSAB 125.1-2011

## Series 1700

Prana 1.179277 (1.179277T - Trim only

Note: Measurements are subject to change or cancellation. No responsibility is assumed for use of superseded or voided pages.