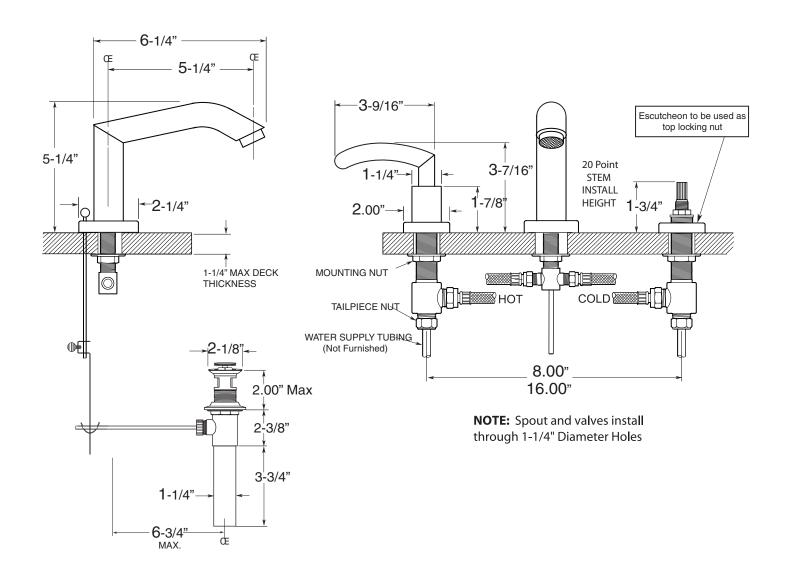

## -TechData

## **Specifications**

Prana

Series 1700

FEATURES:

 All brass construction. Flexible hoses designed to be installed on 8" to 16" centers. Includes pop-up style drain assembly.

- · Lever style handle with inside screw attachment
- Quarter turn ceramic disc valve cartridge. 20 point
- Available in all finishes. Warranty varies according to finish selection.
- Certified to meet and exceed the following codes and standards: ASME A112.18.1-2005/CSAB125.1-2005

Widespread Lavatory Set 1.179208

Note: Measurements are subject to change or cancellation. No responsibility is assumed for use of superseded or voided pages.