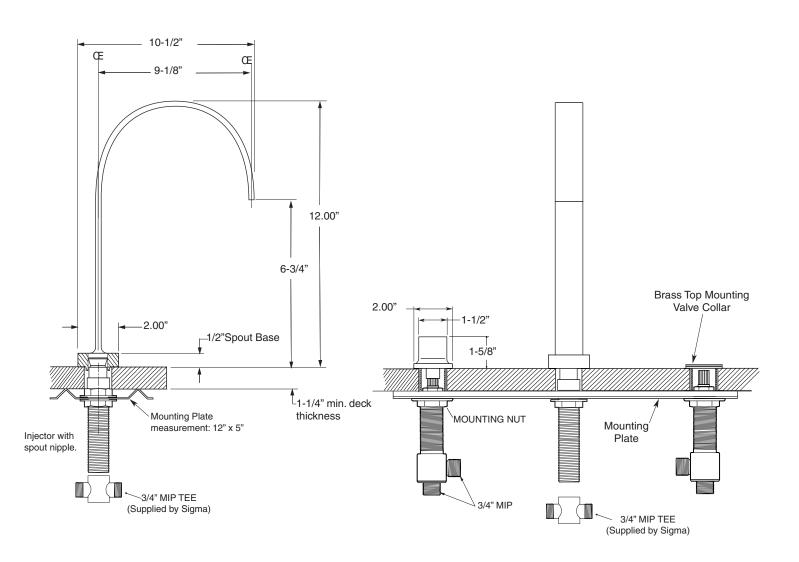

### Series 1600

Nuance Roman Tub Set 1.163877 (1.163877T - Trim only)

NOTE: Spout and valves install through 1-1/4" diameter holes.
Plumber to provide 3/4" supply lines to valves

Note: Measurements are subject to change or cancellation. No responsibility is assumed for use of superseded or voided pages.