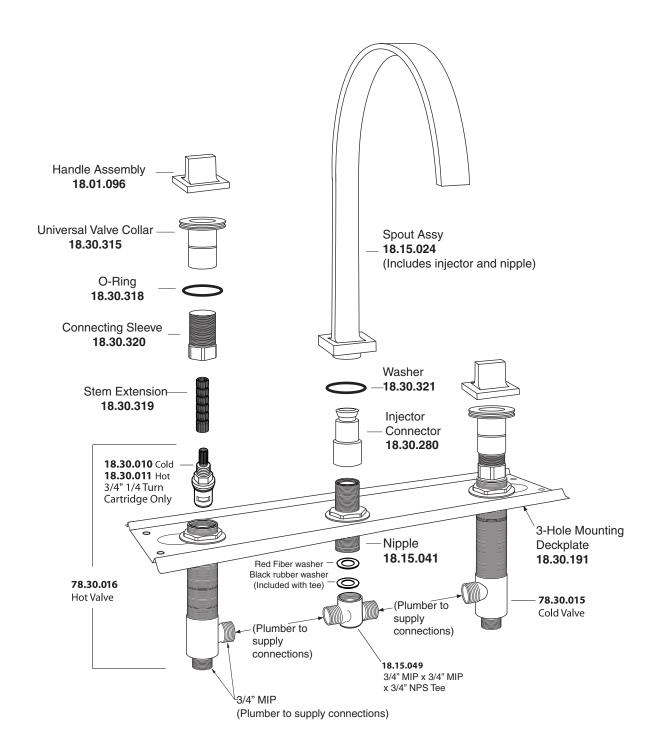

#### **FEATURES:**

- · All brass construction.
- Square escutcheon with square flared handle.
- Valves and spout are factory installed on mounting plate.
- 3/4" valve bodies with 1/4-turn ceramic disc cartridge.
- Available in all finishes. Warranty varies according to finish.
- Certified to meet or exceed the following codes and standards: ASME A112.18.1/CSAB 125.1-2011

# TechData Specifications

### Series 1600

Nuance Roman Tub Set 1.163877 (1.163877T - Trim only)



NOTE: Spout and valves install through 1-1/4" diameter holes.
Plumber to provide 3/4" supply lines to valves

Note: Measurements are subject to change or cancellation. No responsibility is assumed for use of superseded or voided pages.



#### Parts List

## Series 1600

Nuance Roman Tub Set



American Faucet & Coatings Corporation.