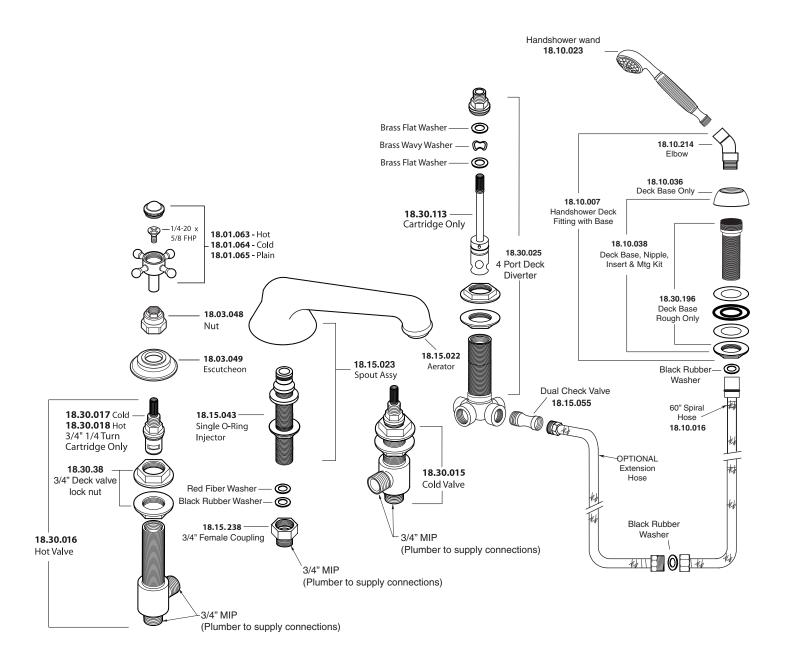

eed the following codes and standards: ASME A112.18.1/CSAB 125.1-2011

### **TechData**

**Specifications** 

## Series 1500

Sussex

Roman Tub Set with Deckmount Handshower and Diverter 1.157893

(1.157893T - Trim only)



through 1-1/4" diameter holes. Plumber to provide 3/4" supply lines to valves 8-1/4" 5-3/8" NOTE: 1/2" outlet for in-line vacuum breaker Ø2.00"-(18.15.055), and 60" chrome spiral hose (18.10.016) - INCLUDED 7/8" 2-3/8" 1/2" Outlet To Handshower 3/4"Inlet From (see note) Hot or Cold Valves 3/4"Inlet From 3/4"Outlet To Hot or Cold Valves **Tub Spout** 

Note: Measurements are subject to change or cancellation. No responsibility is assumed for use of superseded or voided pages.



#### Parts List

# Series 1500

Sussex
Roman Tub Set with Deckmount
Diverter and Handshower



American Faucet & Coatings Corporation.