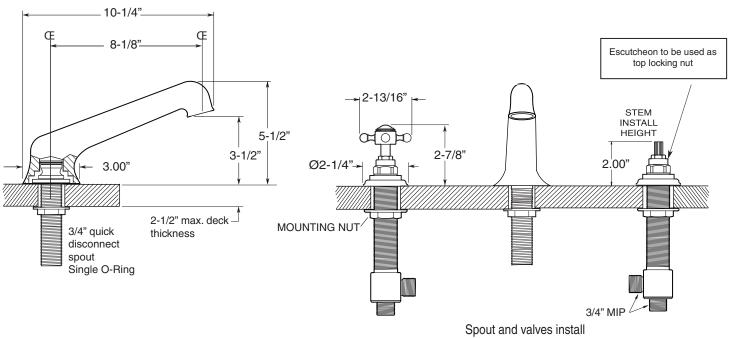

## Series 1500

Sussex

Roman Tub Set with Deckmount Handshower and Diverter 1.157893

(1.157893T - Trim only)

through 1-1/4" diameter holes. Plumber to provide 3/4" supply lines to valves 8-1/4" 5-3/8" NOTE: 1/2" outlet for in-line vacuum breaker Ø2.00"-(18.15.055), and 60" chrome spiral hose (18.10.016) - INCLUDED 7/8" 2-3/8" 1/2" Outlet To Handshower 3/4"Inlet From (see note) Hot or Cold Valves 3/4"Inlet From 3/4"Outlet To Hot or Cold Valves **Tub Spout** 