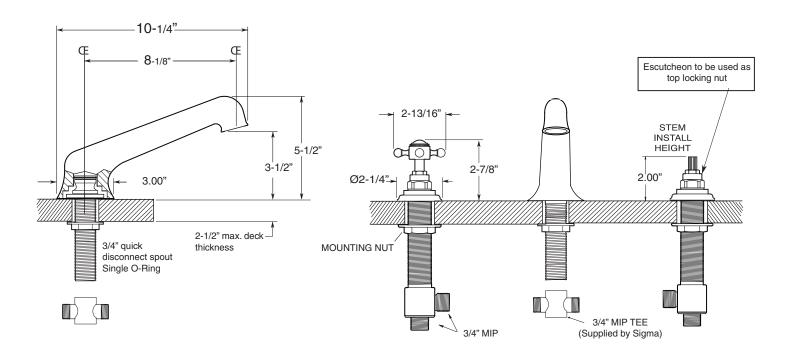

## - TechData Specifications Series 1500

Sussex Roman Tub Set 1.157877 (1.157877T - Trim only

NOTE: Spout and valves install through 1-1/4" diameter holes. Plumber to provide 3/4" supply lines to valves