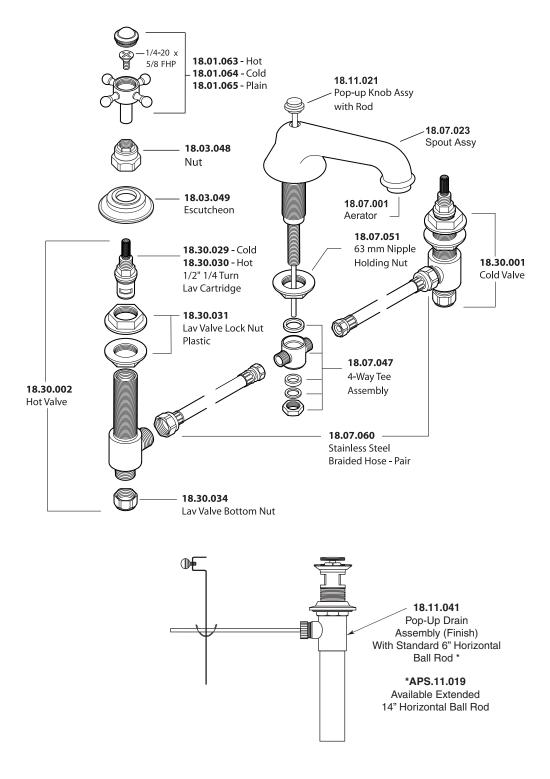

## Parts List Series 1500

Sussex Widespread Lavatory Set

American Faucet & Coatings Corporation.