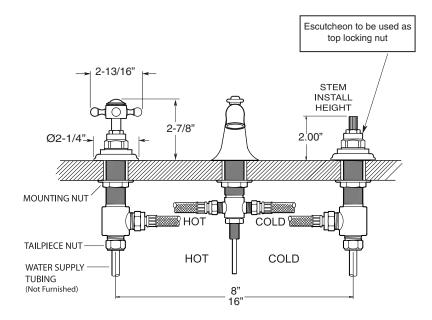

## FEATURES:

- All brass construction. Flexible hoses designed to be installed on 8" to 16" centers. Includes pop-up style drain assembly.
- Cross handle style with center screw attachment.
- 1/4-turn ceramic disc valve cartridge.
- Available in all finishes. Warranty varies according to finish selection.
- Standard aerator is limited to 1.5 gpm.
- Certified to meet or exceed the following codes and standards: ASME A112.18.1/CSAB 125.1-2011

## - TechData SPECIFICATIONS Series 1500

1.157808 Sussex Widespread Lavatory Set

NOTE: Spout and valves install through 1-1/4" diameter holes

Note: Measurements are subject to change or cancellation. No responsibility is assumed for use of superseded or voided pages.