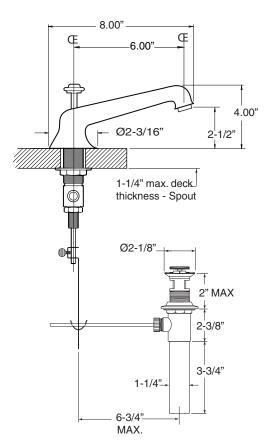

## - TechData SPECIFICATIONS Series 1500

1.157808 Sussex Widespread Lavatory Set

NOTE: Spout and valves install through 1-1/4" diameter holes

Note: Measurements are subject to change or cancellation. No responsibility is assumed for use of superseded or voided pages.