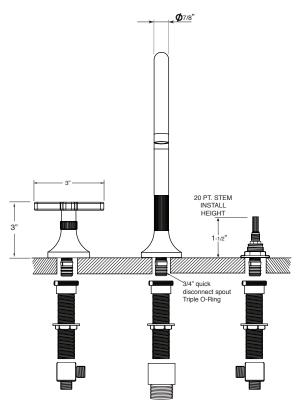

## Series 110

Stella X Roman Tub Set with Deckmount Handshower and Diverter 1.110893 (1.110893T - Trim Only)

Spout and valves install through 1-1/4" diameter holes. Diverter valve installs through 1-1/2" diameter holes. Plumber to provide 3/4" supply lines to valves