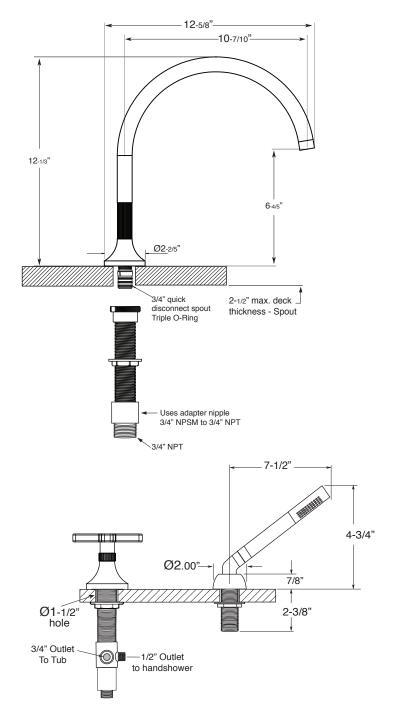

## Series 110

Stella X Roman Tub Set with Deckmount Handshower and Diverter 1.110893 (1.110893T - Trim Only)

Spout and valves install through 1-1/4" diameter holes. Diverter valve installs through 1-1/2" diameter holes. Plumber to provide 3/4" supply lines to valves

NOTE: 1/2" outlet for in-line double check valve (18.15.055), and 60" chrome spiral hose (18.10.016) - INCLUDED

Note: Measurements are subject to change or cancellation. No responsibility is assumed for use of superseded or voided pages.