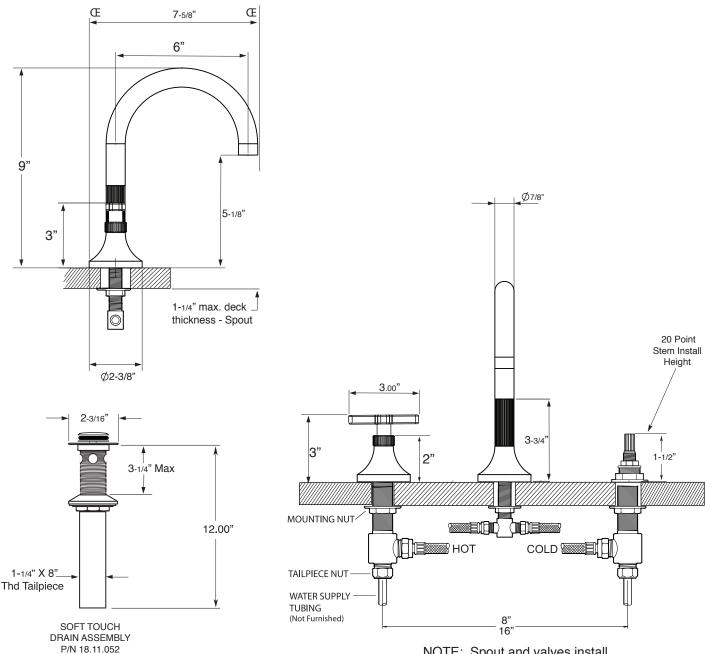

## **FEATURES:**

- All brass construction. Flexible hoses designed to be installed on 8" to 16" centers. Includes soft touch drain assembly. P/N 18.11.052
- · Cross style handles with inside clip attachment.
- 20 PT. 1/4-turn ceramic disc valve cartridge.
- · Available in all finishes. Warranty varies according to finish selection.
- · Standard aerator is limited to 1.2 gpm.
- Certified to meet or exceed the following codes and standards:
   ASME A112.18.1/CSAB 125.1-2012

## Series 110

1.110808 Stella X Widespread Lavatory Set

NOTE: Spout and valves install through 1-1/4" diameter holes

Note: Measurements are subject to change or cancellation. No responsibility is assumed for use of superseded or voided pages.