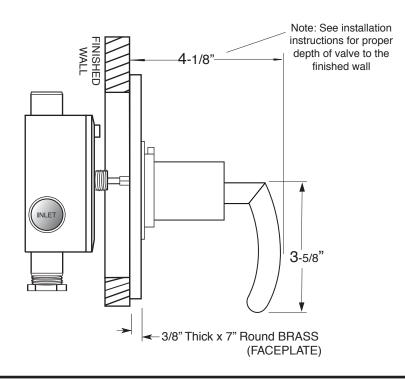

NOTE: Separate shut offs required to operate system.

SIDE VIEW - INSTALLED

SIDE VIEW - VALVE ONLY

Note: Measurements are subject to change or cancellation. No responsibility is assumed for use of superseded or voided pages.