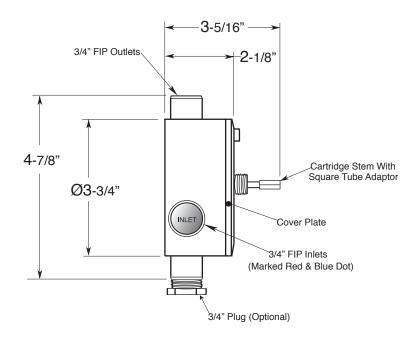

NOTE: Separate shut offs required to operate system.

SIDE VIEW - INSTALLED

SIDE VIEW - VALVE ONLY

Note: Measurements are subject to change or cancellation. No responsibility is assumed for use of superseded or voided pages.