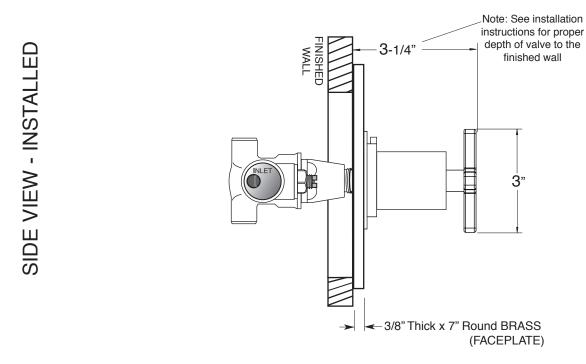

Note: Separate shut-offs required to operate system.

## <u>TechData</u> SPECIFICATIONS 1/2" Thermostatic

No Volume Control Valve & Trim 1.070896.V0 Stella X Handle

(1.070896.V0T - Trim Only)

HOTORCH 1/2" NPT Outlets

Note: Measurements are subject to change or cancellation. No responsibility is assumed for use of superseded or voided pages.