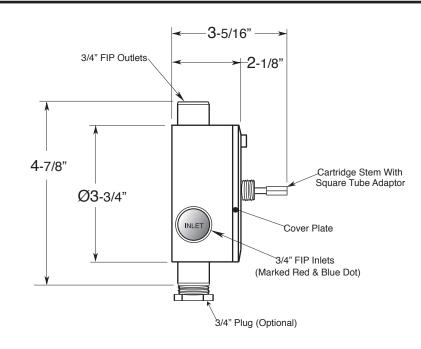

## 3/4" Thermostatic

Valve & Trim 1.070797 Stella Handle

(1.070797T - Trim Only)

SIDE VIEW - INSTALLED

SIDE VIEW - VALVE ONLY

Note: Measurements are subject to change or cancellation. No responsibility is assumed for use of superseded or voided pages.