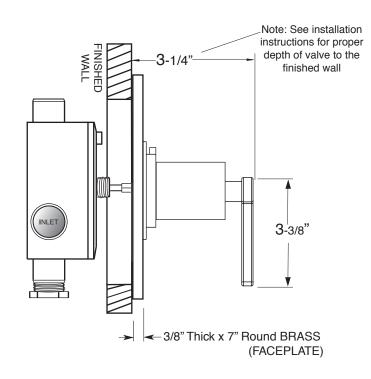

## 3/4" Thermostatic

Valve & Trim 1.070797 Stella Handle

(1.070797T - Trim Only)

SIDE VIEW - INSTALLED

SIDE VIEW - VALVE ONLY

Note: Measurements are subject to change or cancellation. No responsibility is assumed for use of superseded or voided pages.