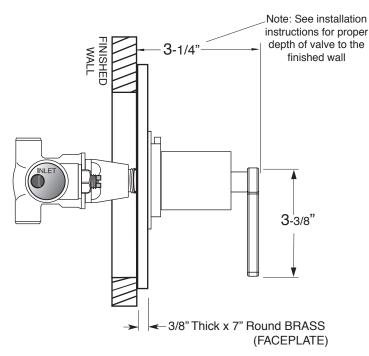

ASME A112.18.1/CSAB 125.1-2012

Valve & Trim 1.070796.V0 Stella Handle

Note: Separate shut-offs required to operate system.

(1.070796.V0T - Trim Only)

SIDE VIEW - VALVE ONLY

Note: Measurements are subject to change or cancellation. No responsibility is assumed for use of superseded or voided pages.