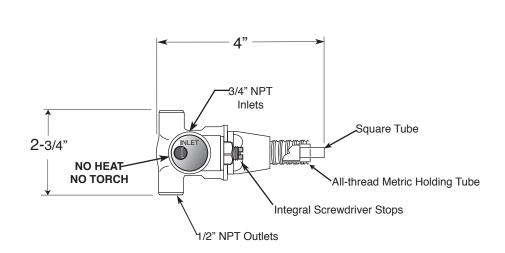

ASME A112.18.1/CSAB 125.1-2012

Valve & Trim 1.070796.V0 Stella Handle

Note: Separate shut-offs required to operate system.

(1.070796.V0T - Trim Only)

SIDE VIEW - VALVE ONLY

Note: Measurements are subject to change or cancellation. No responsibility is assumed for use of superseded or voided pages.