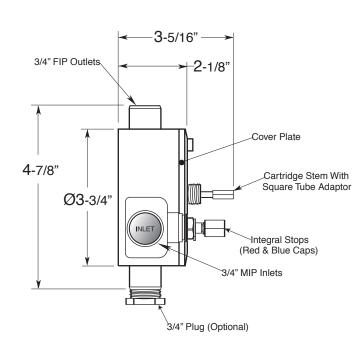

NOTE: Separate shut offs required to operate system.

\_ TechData SPECIFICATIONS 3/4" Thermostatic with Integral Stops

Valve & Trim
1.069597D
Stixx Handle
(1.069597DT Trim Only)

SIDE VIEW - INSTALLED

SIDE VIEW - VALVE ONLY