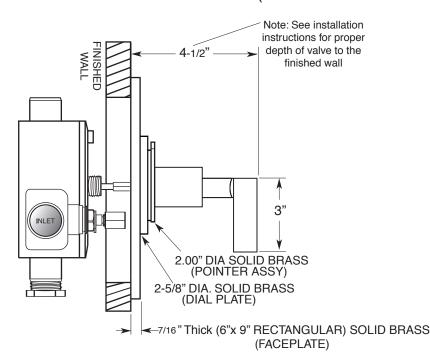

NOTE: Separate shut offs required to operate system.

\_ TechData SPECIFICATIONS 3/4" Thermostatic with Integral Stops

Valve & Trim
1.069597D
Stixx Handle
(1.069597DT Trim Only)

SIDE VIEW - INSTALLED

SIDE VIEW - VALVE ONLY