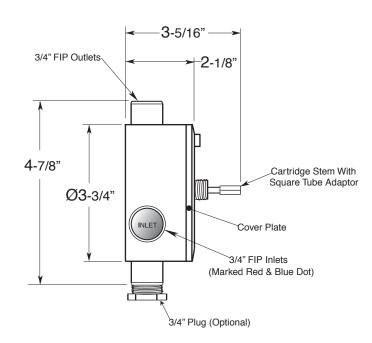

NOTE: Separate shut offs required to operate system.

SIDE VIEW - INSTALLED

SIDE VIEW - VALVE ONLY

Note: Measurements are subject to change or cancellation. No responsibility is assumed for use of superseded or voided pages.