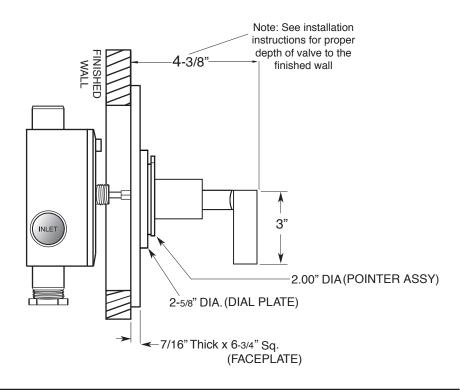

NOTE: Separate shut offs required to operate system.

SIDE VIEW - INSTALLED

SIDE VIEW - VALVE ONLY

Note: Measurements are subject to change or cancellation. No responsibility is assumed for use of superseded or voided pages.