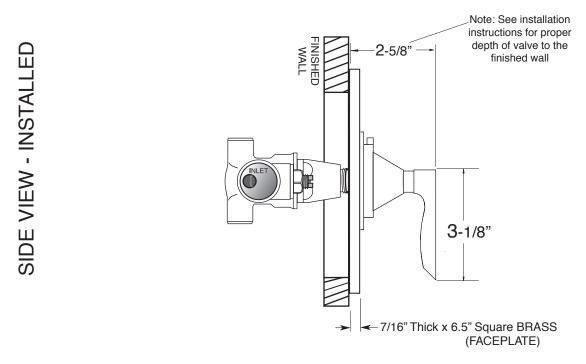

## <u>TechData</u> SPECIFICATIONS 1/2" Thermostatic

No Volume Control Valve & Trim 1.058396.V0 Lira Handle

(1.058396.V0T Trim Only)

HONO HEAT NO HEAT NO TORCH V2' NPT Outlets

Note: Measurements are subject to change or cancellation. No responsibility is assumed for use of superseded or voided pages.