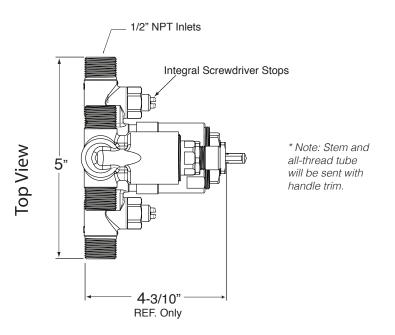

## Features:

- · Forged brass construction
- Valve cartridge 18.30.893
- Diverter Cartridge: 18.30.898
- Adjustable hot limit safety stop
- · Reversible cartridge
- 4.5 GPM @ 45 PSI
- Certified to meet or exceed the following codes and standards: ASME A112.18.1/CSAB 125.1-2011