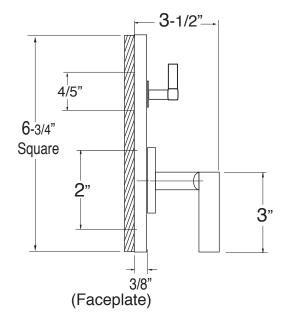

## Stixx

Pressure Balance Shower by Shower Set 1.009567

(1.009567T Trim Only)

Note: MUST purchase showerhead, arm, flange, and handshower option separately.

Note: Measurements are subject to change or cancellation. No responsibility is assumed for use of superseded or voided pages.