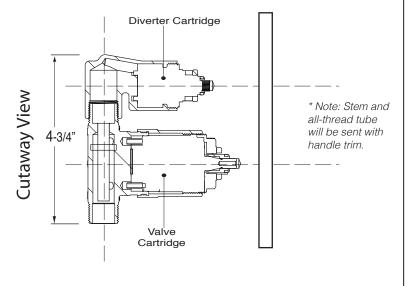

## Features:

- · Forged brass construction
- Valve cartridge 18.30.893
- Diverter Cartridge: 18.30.898
- Adjustable hot limit safety stop
- · Reversible cartridge
- 4.5 GPM @ 45 PSI
- Certified to meet or exceed the following codes and standards: ASME A112.18.1/CSAB 125.1-2011