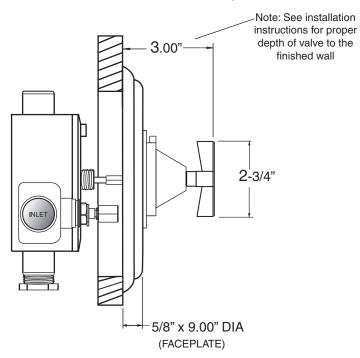

NOTE: Separate shut-offs required to operate system.

\_\_ TechData
SPECIFICATIONS
3/4" Thermostatic
with Integral Stops

Valve & Trim 1.009497D Moderne X Handle

(1.009497DT Trim Only)

SIDE VIEW - INSTALLED

SIDE VIEW - VALVE ONLY

Note: Measurements are subject to change or cancellation. No responsibility is assumed for use of superseded or voided pages.