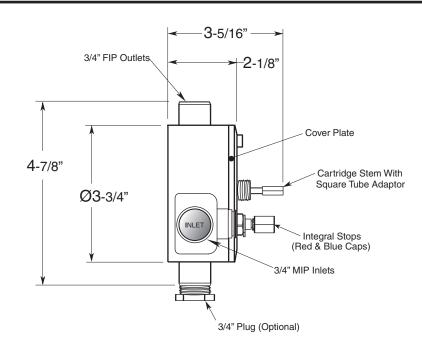

SIDE VIEW - VALVE ONLY

Note: Measurements are subject to change or cancellation. No responsibility is assumed for use of superseded or voided pages.