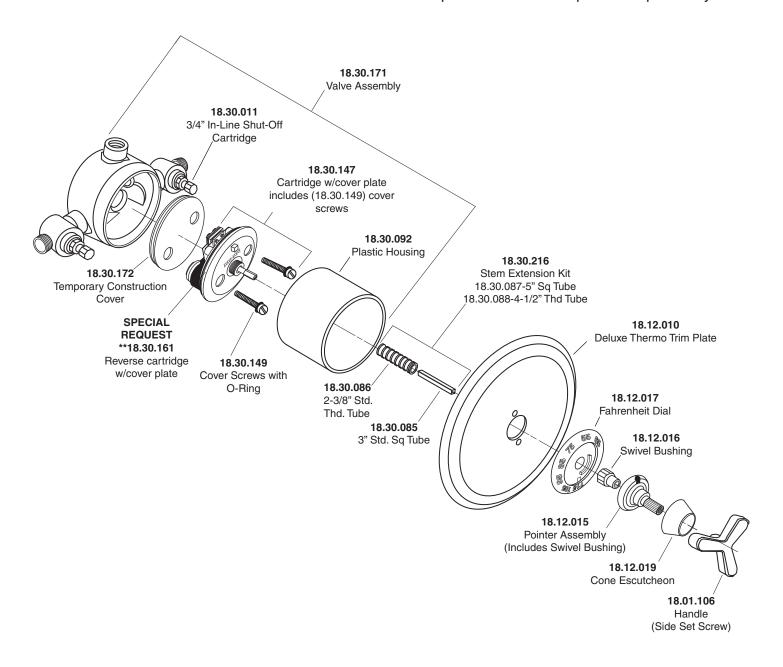

## Parts List Moderne X

3/4" Thermostatic with Integral Stops

NOTE: Separate shut-offs required to operate system

American Faucet & Coatings Corporation.