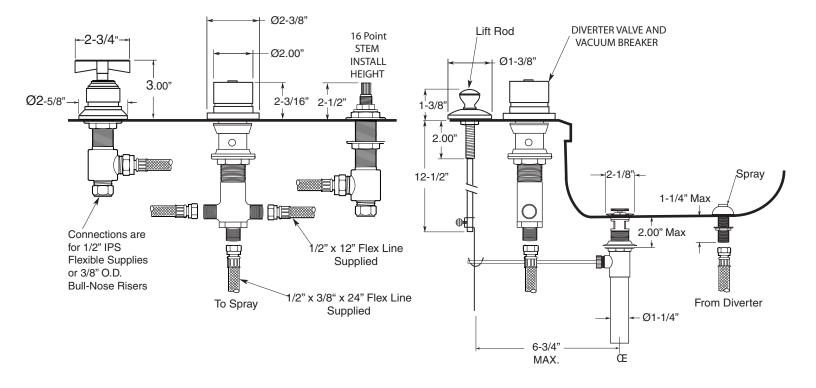

## **TechData**

Series 620

## **Specifications**

3-Hold Bidet Set Moderne Cross Handle

1.009490

## **FEATURES:**

- · All brass construction.
- Hot & Cold valves and Diverter require 1-1/4" holes Max.
- Includes pop-up drain assembly with overflow. Longer ball rod available on request, P/N: APS.11.019
- Integral vacuum breaker with transfer valve
- Diverter controls water flow between douche spray & flushing rim
- Flexible hose connections supplied.
- · Quarter turn ceramic disc valve cartridge.
- Available in all finishes. Warranty varies according to finish selection.
- · Certified to meet and exceed the following codes and standards: ASME A112.18.1-2005/CSAB125.1-2005