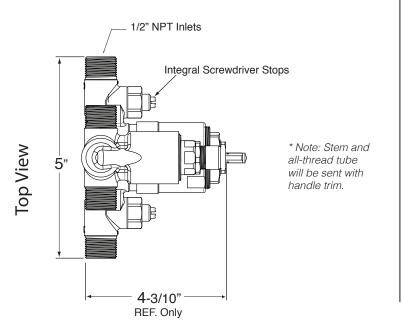

## Features:

- · Forged brass construction
- · Valve cartridge 18.30.893
- Diverter Cartridge: 18.30.898
- · Adjustable hot limit safety stop
- · Reversible cartridge
- 4.5 GPM @ 45 PSI
- Certified to meet or exceed the following codes and standards: ASME A112.18.1/CSAB 125.1-2011