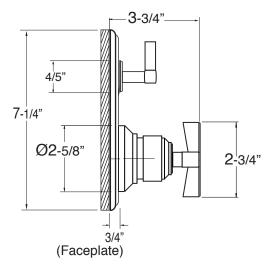

## Moderne X

Pressure Balance Shower by Shower Set 1.009467

(1.009467T Trim Only)

Note: MUST purchase showerhead, arm, flange, and handshower option separately.

Note: Measurements are subject to change or cancellation. No responsibility is assumed for use of superseded or voided pages.