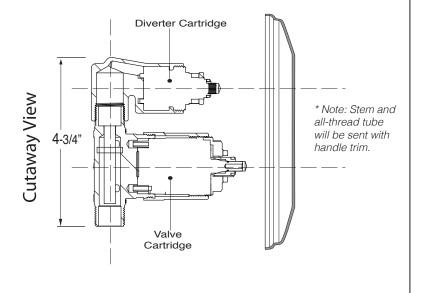

## Features:

- · Forged brass construction
- · Valve cartridge 18.30.893
- Diverter Cartridge: 18.30.898
- · Adjustable hot limit safety stop
- · Reversible cartridge
- 4.5 GPM @ 45 PSI
- Certified to meet or exceed the following codes and standards: ASME A112.18.1/CSAB 125.1-2011