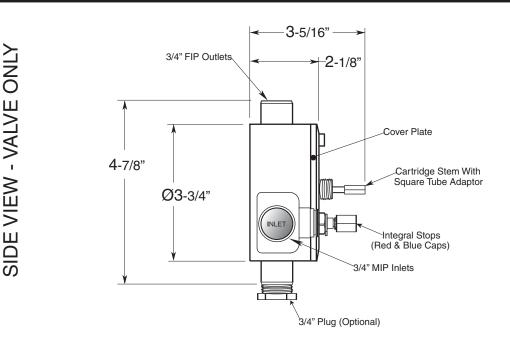

## FEATURES:

Cast brass construction

SIDE VIEW - INSTALLED

- Thermostatic valve cartridge with cover plate: 18.30.147
- Thermostatic reverse cartridge with cover plate: 18.30.161
- 14.28 GPM @ 56 PSI top exit & 11.10 GPM bottom exit
- Meets: ASME A112.18.1-2005/CSAB125.1-2005

NOTE: Separate shut offs required to operate system.