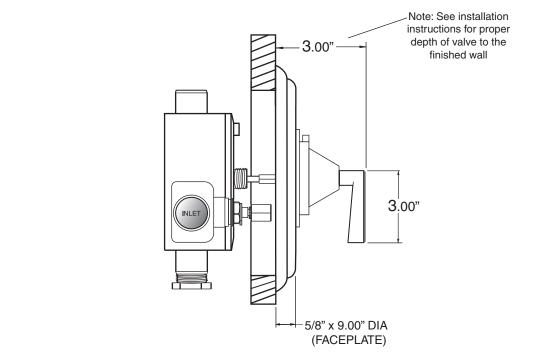

## FEATURES:

Cast brass construction

SIDE VIEW - INSTALLED

- Thermostatic valve cartridge with cover plate: 18.30.147
- Thermostatic reverse cartridge with cover plate: 18.30.161
- 14.28 GPM @ 56 PSI top exit & 11.10 GPM bottom exit
- Meets: ASME A112.18.1-2005/CSAB125.1-2005

NOTE: Separate shut offs required to operate system.