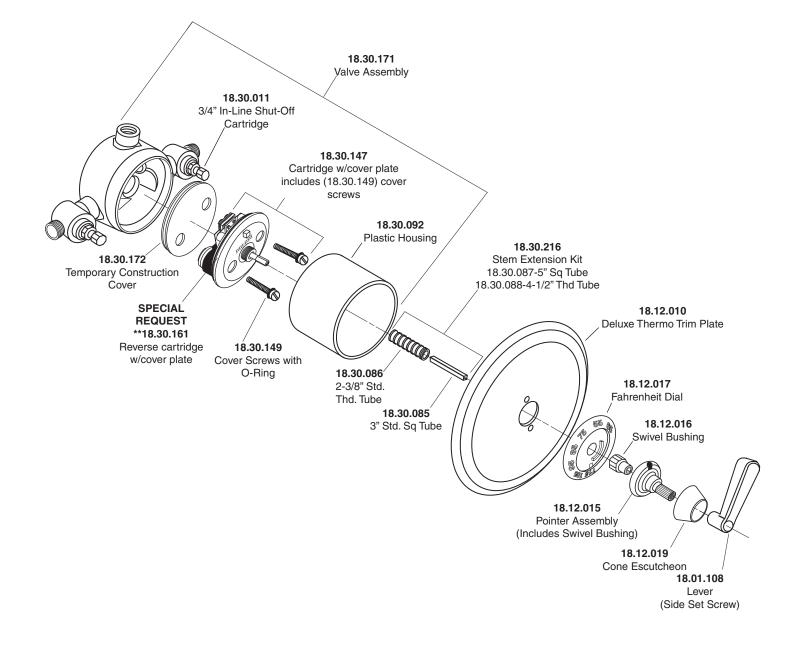

## Parts List Moderne

3/4" Thermostatic with Integral Stops

NOTE: Separate shut-offs required to operate system

American Faucet & Coatings Corporation.