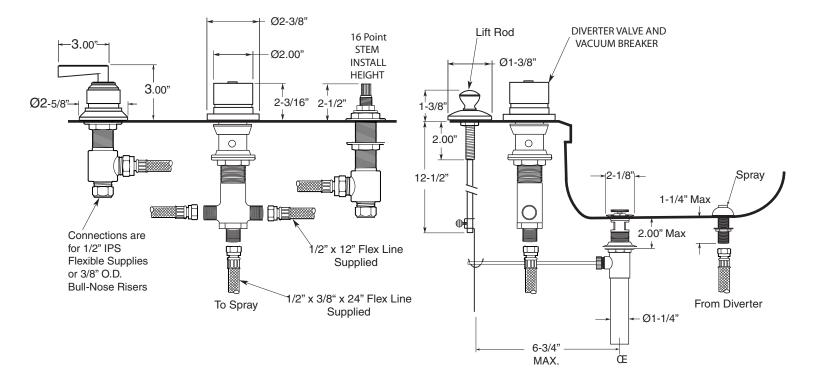

## FEATURES:

- All brass construction.
- Hot & Cold valves and Diverter require 1-1/4" holes Max.
- Includes pop-up drain assembly with overflow. Longer ball rod available on request, P/N: APS.11.019
- Integral vacuum breaker with transfer valve
- Diverter controls water flow between douche spray & flushing rim
- Flexible hose connections supplied.
- Quarter turn ceramic disc valve cartridge.
- Available in all finishes. Warranty varies according to finish selection.
- Certified to meet and exceed the following codes and standards: ASME A112.18.1-2005/CSAB125.1-2005

## **Specifications**

Series 620

3-Hole Bidet Faucet Moderne Lever Handle 1.009390

Note: Measurements are subject to change or cancellation. No responsibility is assumed for use of superseded or voided pages.