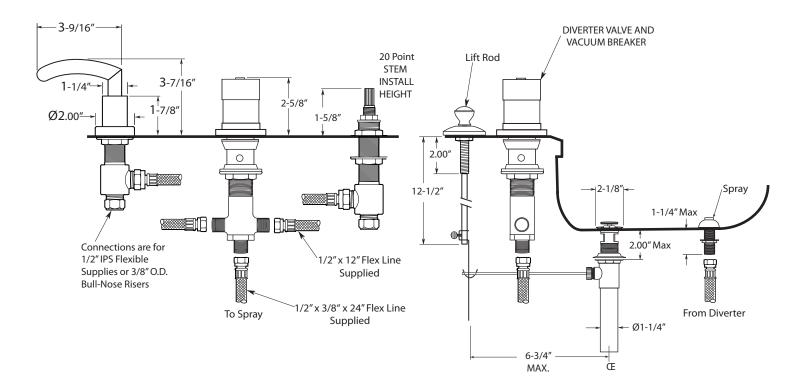

## FEATURES:

- All brass construction.
- Hot & Cold valves and Diverter require 1-1/4" holes Max.
- Includes pop-up drain assembly with overflow. Longer ball rod available on request, P/N: APS.11.019
- Integral vacuum breaker with transfer valve
- Diverter controls water flow between douche spray & flushing rim
- Flexible hose connections supplied.
- Quarter turn ceramic disc valve cartridge.
- Certified to meet and exceed the following codes and standards: ASME A112.18.1-2005/CSAB125.1-2005

## Specifications

Irana

Series 1700 3-Hole Bidet Faucet

1.009290

Note: Measurements are subject to change or cancellation. No responsibility is assumed for use of superseded or voided pages.