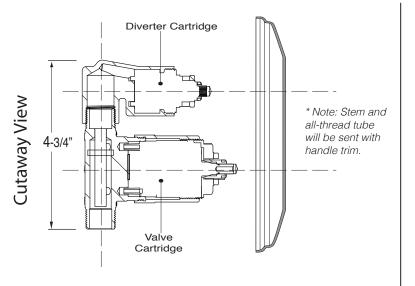

## Features:

- · Forged brass construction
- Valve cartridge 18.30.893
- Diverter Cartridge: 18.30.898
- · Adjustable hot limit safety stop
- · Reversible cartridge
- 4.5 GPM @ 45 PSI
- Certified to meet or exceed the following codes and standards: ASME A112.18.1/CSAB 125.1-2011