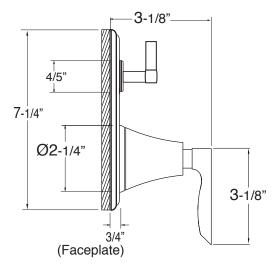

## Lisse

Pressure Balance Shower by Shower Set 1.008367

(1.008367T Trim Only)

Note: MUST purchase showerhead, arm, flange, and handshower option separately.

Note: Measurements are subject to change or cancellation. No responsibility is assumed for use of superseded or voided pages.