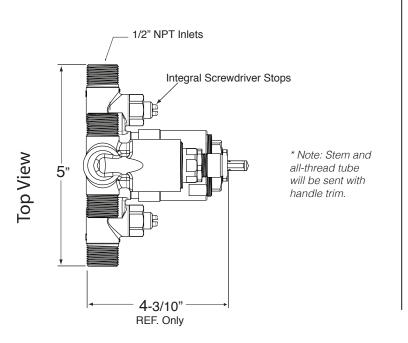

## Features:

- · Forged brass construction
- Valve cartridge 18.30.893
- Diverter Cartridge: 18.30.898
- · Adjustable hot limit safety stop
- · Reversible cartridge
- 4.5 GPM @ 45 PSI
- Certified to meet or exceed the following codes and standards: ASME A112.18.1/CSAB 125.1-2011