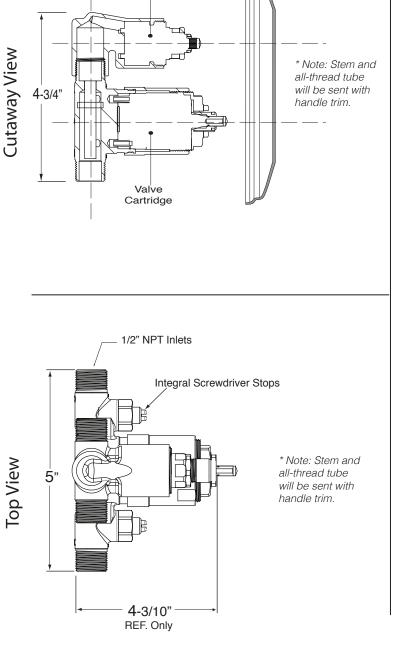

## TechData SPECIFICATIONS Lira

Pressure Balance Shower by Shower Set 1.008267

(1.008267T Trim Only)

Note: MUST purchase showerhead, arm, flange, and handshower option separately.

7-1/4" Ø2-1/4" (Faceplate)