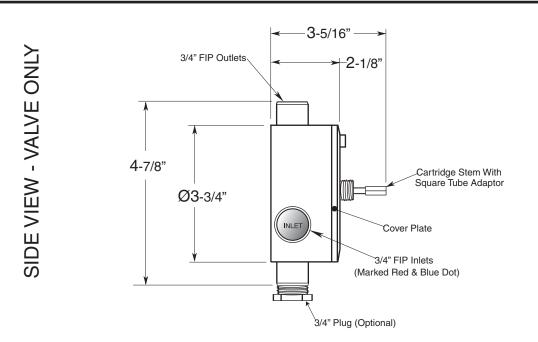

## FEATURES:

Cast brass construction.

SIDE VIEW - INSTALLED

- Thermostatic valve cartridge with cover plate: 18.30.147
- Thermostatic reverse cartridge with cover plate: 18.30.161
- 14.28 GPM @ 56 PSI top exit & 11.10 GPM bottom exit
- Meets: ASME A112.18.1-2005/CSAB125.1-2005

NOTE: Separate shut offs required to operate system.