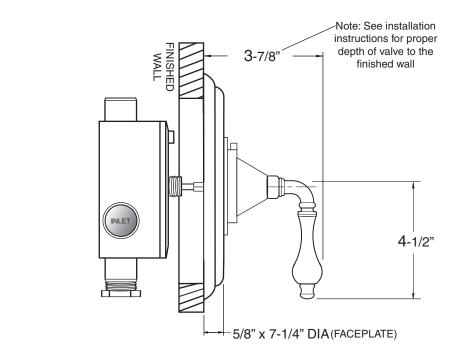

## FEATURES:

Cast brass construction.

SIDE VIEW - INSTALLED

- Thermostatic valve cartridge with cover plate: 18.30.147
- Thermostatic reverse cartridge with cover plate: 18.30.161
- 14.28 GPM @ 56 PSI top exit & 11.10 GPM bottom exit
- Meets: ASME A112.18.1-2005/CSAB125.1-2005

NOTE: Separate shut offs required to operate system.