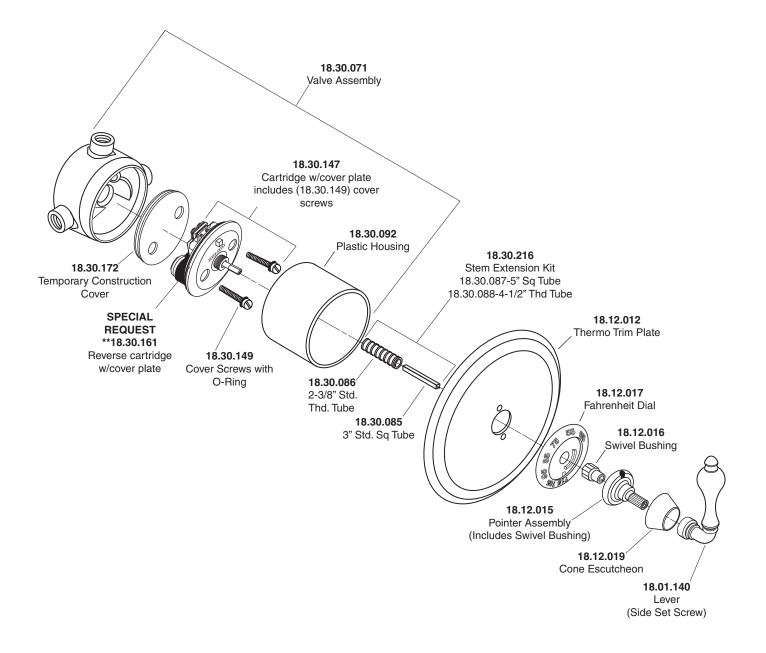

## Parts List Houston

3/4" Thermostatic without Integral Stops

NOTE: Separate shut-offs required to operate system

American Faucet & Coatings Corporation.