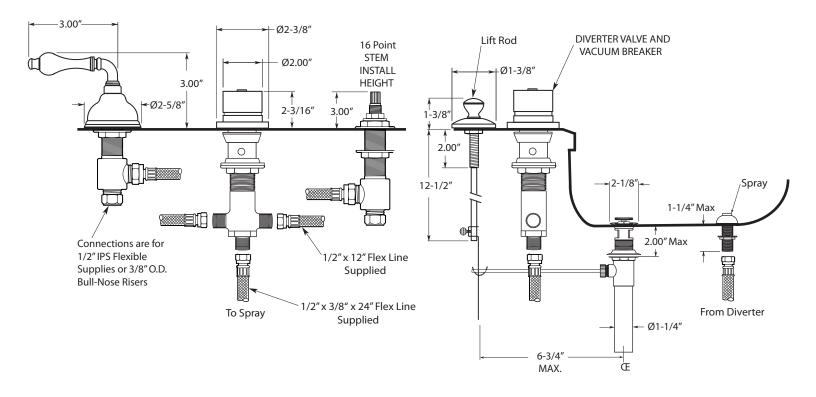

## **TechData**

## Specifications

Series 800

3-Hole Bidet Faucet Houston Handle

1.008190

## **FEATURES:**

- · All brass construction.
- Hot & Cold valves and Diverter require 1-1/4" holes Max.
- Includes pop-up drain assembly with overflow. Longer ball rod available on request, P/N: APS.11.019
- Integral vacuum breaker with transfer valve
- Diverter controls water flow between douche spray & flushing rim
- Flexible hose connections supplied.
- · Quarter turn ceramic disc valve cartridge.
- Available in all finishes. Warranty varies according to finish selection.
- Certified to meet and exceed the following codes and standards: ASME A112.18.1-2005/CSAB125.1-2005