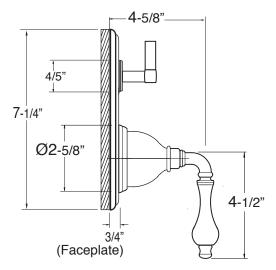

## Houston

Pressure Balance Shower by Shower Set 1.008167

(1.008167T Trim Only)

Note: MUST purchase showerhead, arm, flange, and handshower option separately.

Note: Measurements are subject to change or cancellation. No responsibility is assumed for use of superseded or voided pages.