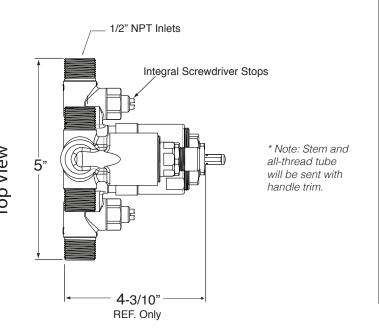

## Features:

- · Forged brass construction
- Valve cartridge 18.30.893
- Diverter Cartridge: 18.30.898
- · Adjustable hot limit safety stop
- · Reversible cartridge
- 4.5 GPM @ 45 PSI
- Certified to meet or exceed the following codes and standards: ASME A112.18.1/CSAB 125.1-2011