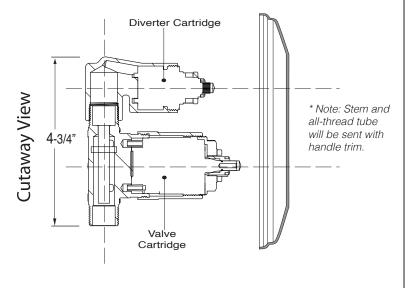

## Features:

- · Forged brass construction
- Valve cartridge 18.30.893
- Diverter Cartridge: 18.30.898
- · Adjustable hot limit safety stop
- · Reversible cartridge
- 4.5 GPM @ 45 PSI
- Certified to meet or exceed the following codes and standards: ASME A112.18.1/CSAB 125.1-2011