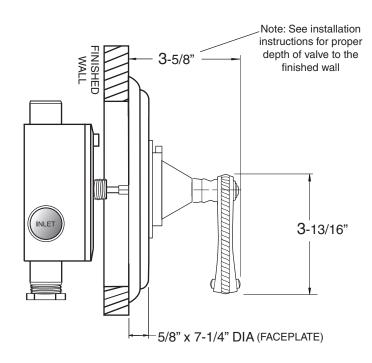

### 3/4" Thermostatic

Valve & Trim 1.007997 Siena Handle

(1.007997T Trim Only)

SIDE VIEW - INSTALLED

SIDE VIEW - VALVE ONLY

Note: Measurements are subject to change or cancellation. No responsibility is assumed for use of superseded or voided pages.