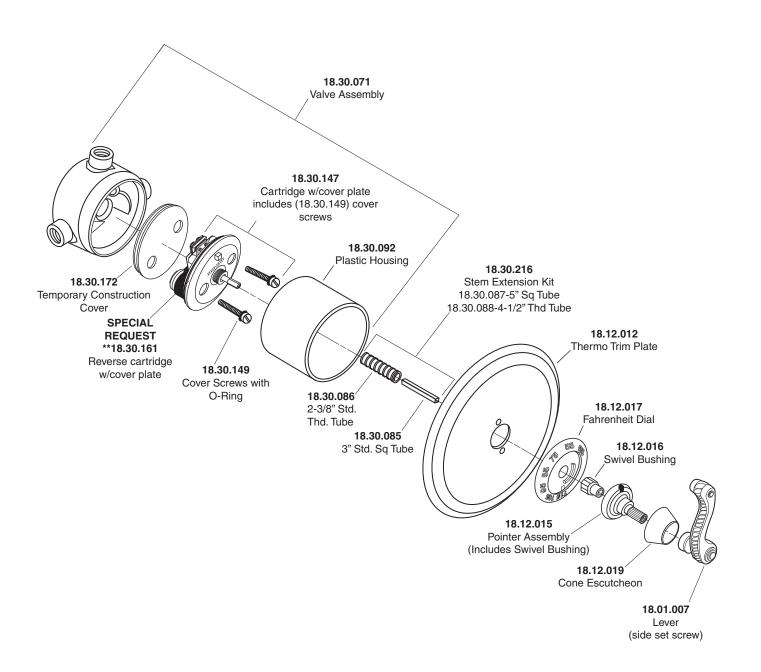

#### **FEATURES:**

- · Cast brass construction.
- Thermostatic valve cartridge with cover plate: 18.30.147
- Thermostatic reverse cartridge with cover plate: 18.30.161
- 14.28 GPM @ 56 PSI top exit & 11.10 GPM bottom exit
- Meets: ASME A112.18.1-2005/CSAB125.1-2005

NOTE: Separate shut offs required to operate system.

## TechData SPECIFICATIONS

### 3/4" Thermostatic

Valve & Trim 1.007997 Siena Handle

(1.007997T Trim Only)

SIDE VIEW - INSTALLED



SIDE VIEW - VALVE ONLY



Note: Measurements are subject to change or cancellation. No responsibility is assumed for use of superseded or voided pages.



# Parts List Siena

### 3/4" Thermostatic without Integral Stops

NOTE: Separate shut-offs required to operate system



American Faucet & Coatings Corporation.