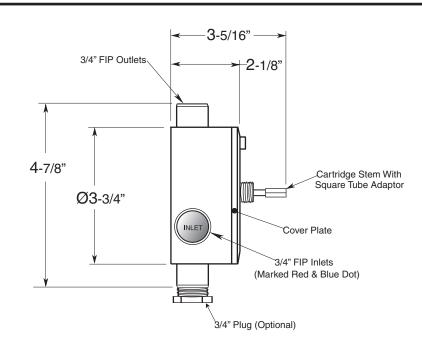

### 3/4" Thermostatic without Integral Stops

NOTE: Separate shut-offs required to operate system

American Faucet & Coatings Corporation.