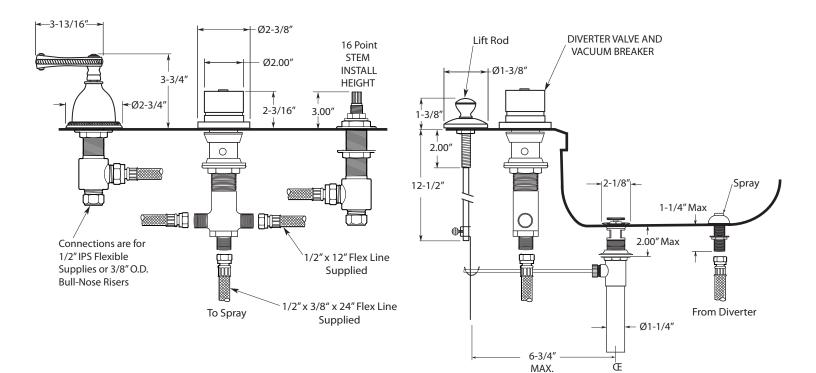

## FEATURES:

- All brass construction.
- Hot & Cold valves and Diverter require 1-1/4" holes Max.
- Includes pop-up drain assembly with overflow. Longer ball rod available on request, P/N: APS.11.019
- Integral vacuum breaker with transfer valve
- Diverter controls water flow between douche spray & flushing rim
- Flexible hose connections supplied.
- Quarter turn ceramic disc valve cartridge.
- Available in all finishes. Warranty varies according to finish selection.
- Certified to meet and exceed the following codes and standards: ASME A112.18.1-2005/CSAB125.1-2005

## **Specifications**

Series 830

3-Hole Bidet Faucet Siena Handle

1.007990

Note: Measurements are subject to change or cancellation. No responsibility is assumed for use of superseded or voided pages.