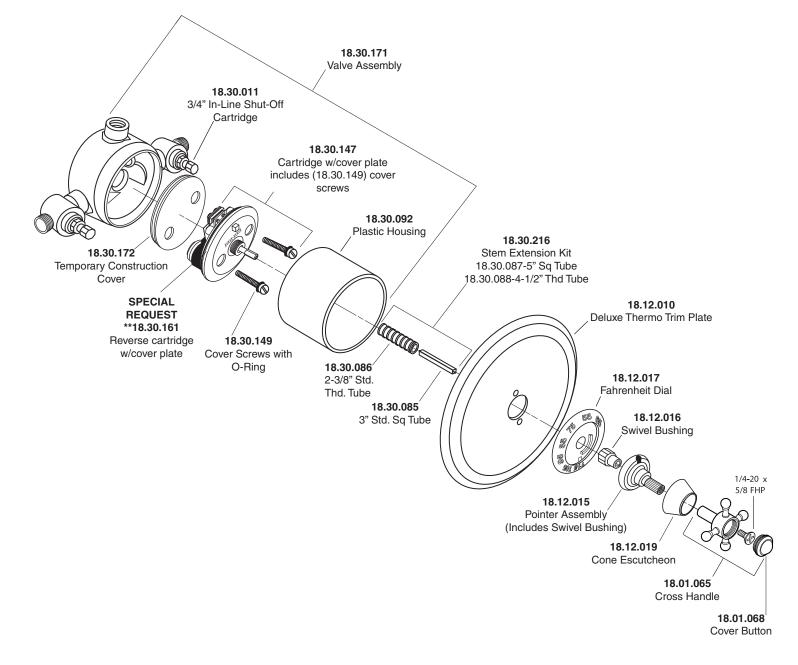

## Parts List Sussex

3/4" Thermostatic with Integral Stops

NOTE: Separate shut-offs required to operate system

American Faucet & Coatings Corporation.

NOTE: Separate shut offs required to operate system.