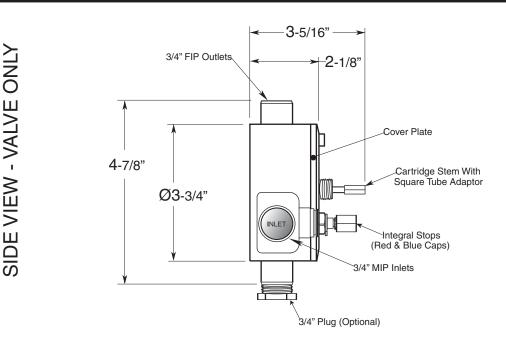

## FEATURES:

Cast brass construction

SIDE VIEW - INSTALLED

- Thermostatic valve cartridge with cover plate: 18.30.147
- Thermostatic reverse cartridge with cover plate: 18.30.161
- 14.28 GPM @ 56 PSI top exit & 11.10 GPM bottom exit
- Meets: ASME A112.18.1-2005/CSAB125.1-2005

## \_\_\_\_\_TechData SPECIFICATIONS 3/4" Thermostatic with Integral Stops Valve & Trim 1.007897D

Sussex Handle

(1.007897DT Trim Only)

Note: Measurements are subject to change or cancellation. No responsibility is assumed for use of superseded or voided pages.