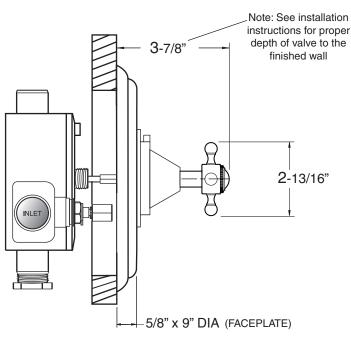

## \_\_\_\_\_TechData SPECIFICATIONS 3/4" Thermostatic with Integral Stops Valve & Trim 1.007897D

Sussex Handle

(1.007897DT Trim Only)

Note: Measurements are subject to change or cancellation. No responsibility is assumed for use of superseded or voided pages.

## FEATURES:

Cast brass construction

SIDE VIEW - INSTALLED

- Thermostatic valve cartridge with cover plate: 18.30.147
- Thermostatic reverse cartridge with cover plate: 18.30.161
- 14.28 GPM @ 56 PSI top exit & 11.10 GPM bottom exit
- Meets: ASME A112.18.1-2005/CSAB125.1-2005