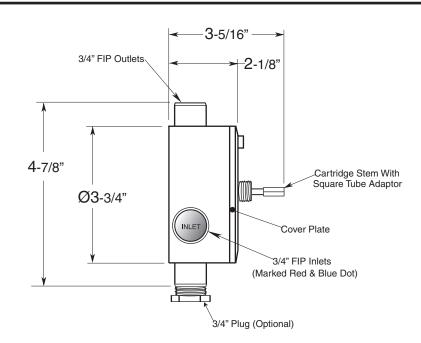

### 3/4" Thermostatic

Valve & Trim 1.007897 Sussex Handle

(1.007897T Trim Only)

SIDE VIEW - INSTALLED

SIDE VIEW - VALVE ONLY

Note: Measurements are subject to change or cancellation. No responsibility is assumed for use of superseded or voided pages.