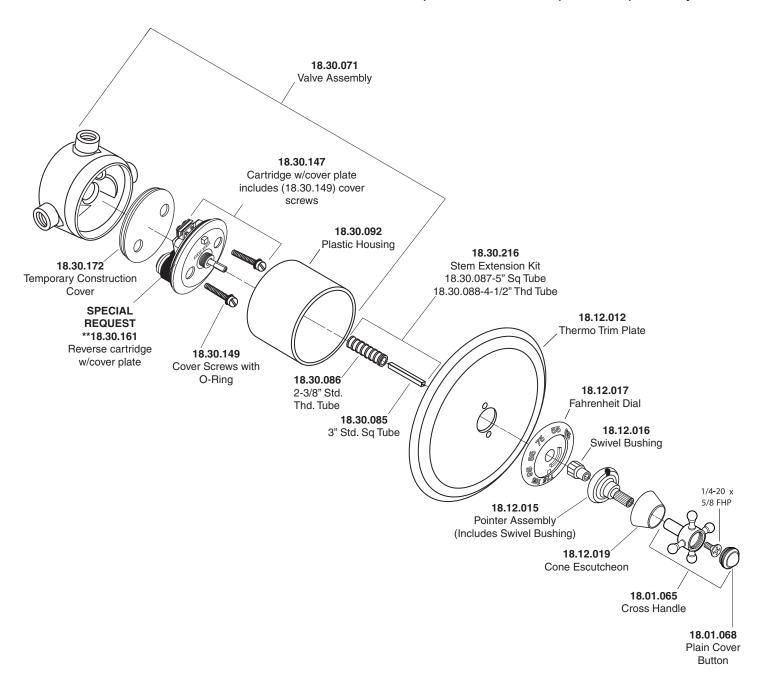

# Parts List Sussex

### 3/4" Thermostatic without Integral Stops

NOTE: Separate shut-offs required to operate system

American Faucet & Coatings Corporation.