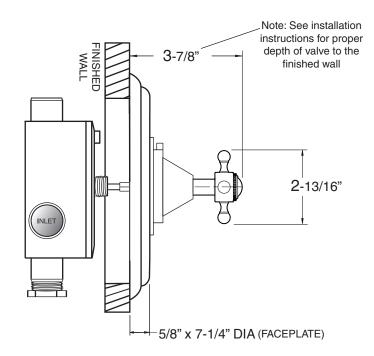

### 3/4" Thermostatic

Valve & Trim 1.007897 Sussex Handle

(1.007897T Trim Only)

SIDE VIEW - INSTALLED

SIDE VIEW - VALVE ONLY

Note: Measurements are subject to change or cancellation. No responsibility is assumed for use of superseded or voided pages.