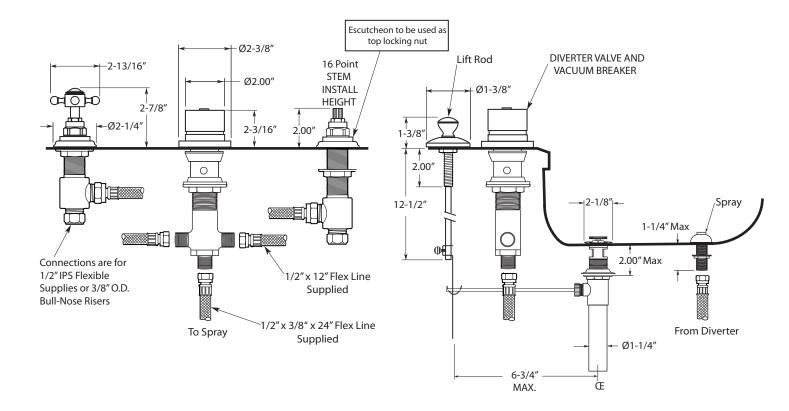

## **TechData**

## Specifications Series 1500/1800

3-Hole Bidet Faucet Sussex Handle

1.007890

## **FEATURES:**

- · All brass construction.
- Hot & Cold valves and Diverter require 1-1/4" holes Max.
- Includes pop-up drain assembly with overflow. Longer ball rod available on request, P/N: APS.11.019
- Integral vacuum breaker with transfer valve
- Diverter controls water flow between douche spray & flushing rim
- Flexible hose connections supplied.
- · Quarter turn ceramic disc valve cartridge.
- Available in all finishes. Warranty varies according to finish selection.
- Certified to meet and exceed the following codes and standards: ASME A112.18.1-2005/CSAB125.1-2005