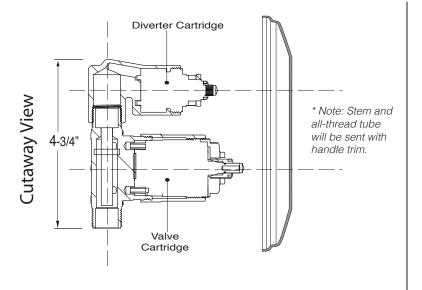

## Features:

- · Forged brass construction
- Valve cartridge 18.30.893
- Diverter Cartridge: 18.30.898
- · Adjustable hot limit safety stop
- · Reversible cartridge
- 4.5 GPM @ 45 PSI
- Certified to meet or exceed the following codes and standards: ASME A112.18.1/CSAB 125.1-2011