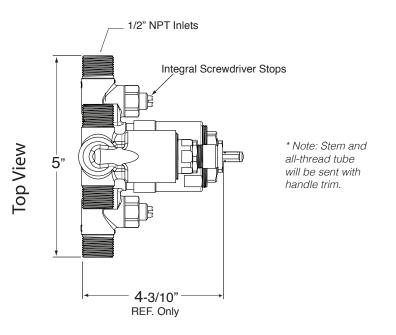

## Features:

- · Forged brass construction
- Valve cartridge 18.30.893
- Diverter Cartridge: 18.30.898
- · Adjustable hot limit safety stop
- · Reversible cartridge
- 4.5 GPM @ 45 PSI
- Certified to meet or exceed the following codes and standards: ASME A112.18.1/CSAB 125.1-2011