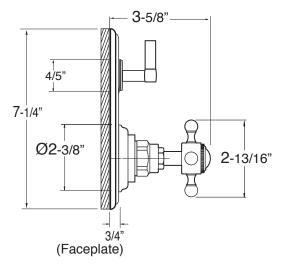

## Features:

- · Forged brass construction
- Valve cartridge 18.30.893
- Diverter Cartridge: 18.30.898
- · Adjustable hot limit safety stop
- · Reversible cartridge
- 4.5 GPM @ 45 PSI
- Certified to meet or exceed the following codes and standards: ASME A112.18.1/CSAB 125.1-2011