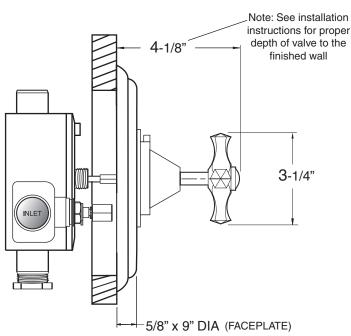

## \_\_\_\_\_TechData SPECIFICATIONS 3/4" Thermostatic with Integral Stops Valve & Trim

1.007597D Mallorca Handle

(1.007597DT Trim Only)

Note: Measurements are subject to change or cancellation. No responsibility is assumed for use of superseded or voided pages.

## Parts List Mallorca

3/4" Thermostatic with Integral Stops

NOTE: Separate shut-offs required to operate system

American Faucet & Coatings Corporation.