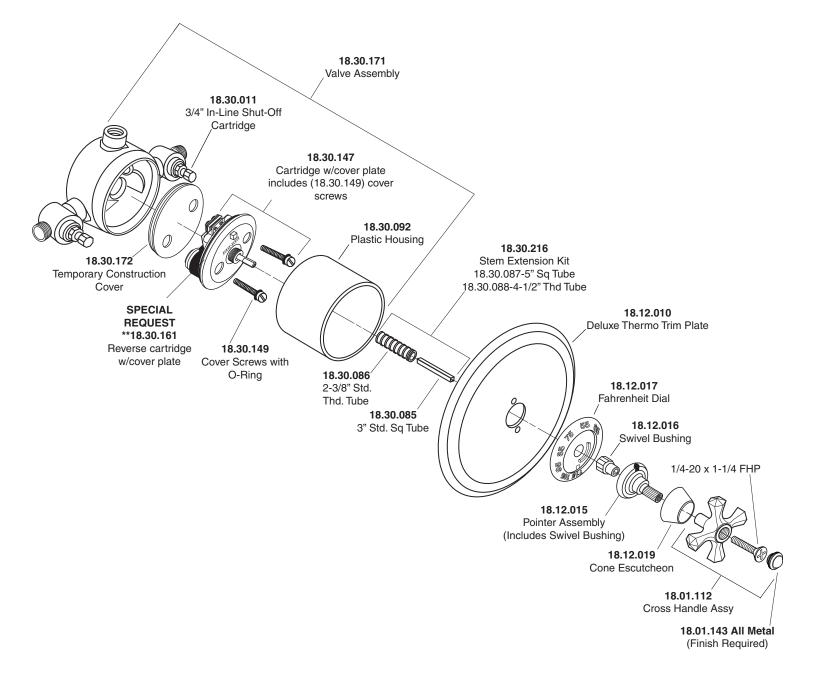

## FEATURES:

- Cast brass construction
- Thermostatic valve cartridge with cover plate: 18.30.147
- Thermostatic reverse cartridge with cover plate: 18.30.161
- 14.28 GPM @ 56 PSI top exit & 11.10 GPM bottom exit
- Meets: ASME A112.18.1-2005/CSAB125.1-2005

NOTE: Separate shut offs required to operate system.

## Parts List Mallorca

3/4" Thermostatic with Integral Stops

NOTE: Separate shut-offs required to operate system

American Faucet & Coatings Corporation.