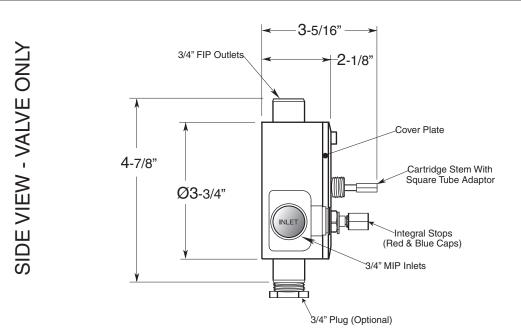

## \_\_\_\_\_TechData SPECIFICATIONS 3/4" Thermostatic with Integral Stops Valve & Trim

1.007597D Mallorca Handle

(1.007597DT Trim Only)

Note: Measurements are subject to change or cancellation. No responsibility is assumed for use of superseded or voided pages.

## Parts List Mallorca

3/4" Thermostatic with Integral Stops

NOTE: Separate shut-offs required to operate system

American Faucet & Coatings Corporation.