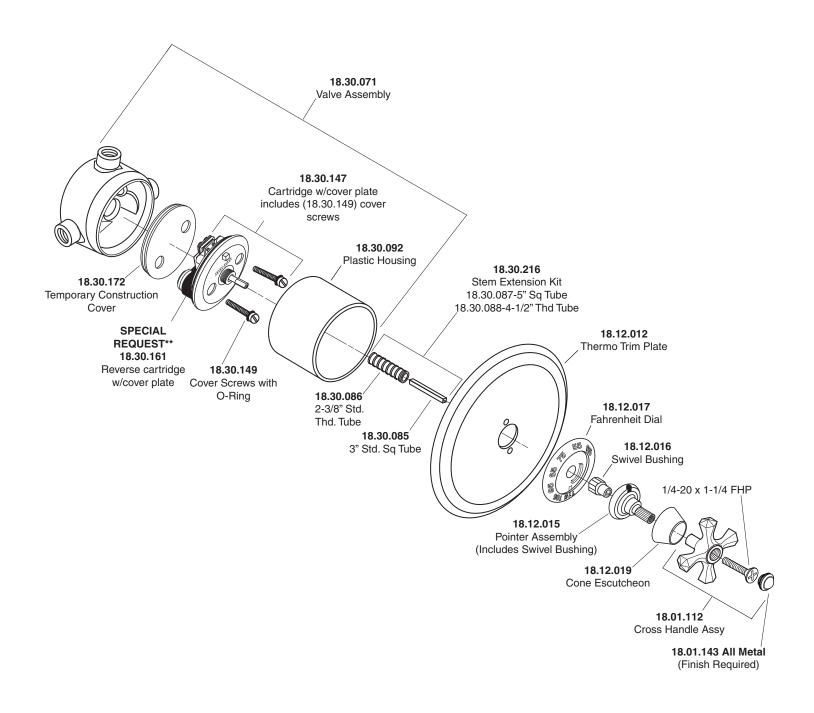

## Parts List Mallorca

3/4" Thermostatic without Integral Stops

NOTE: Separate shut-offs required to operate system

American Faucet & Coatings Corporation.

## **FEATURES:**

- Cast brass construction.
- Thermostatic valve cartridge with cover plate: 18.30.147
- Thermostatic reverse cartridge with cover plate: 18.30.161
- 14.28 GPM @ 56 PSI top exit & 11.10 GPM bottom exit
- Meets: ASME A112.18.1-2005/CSAB125.1-2005