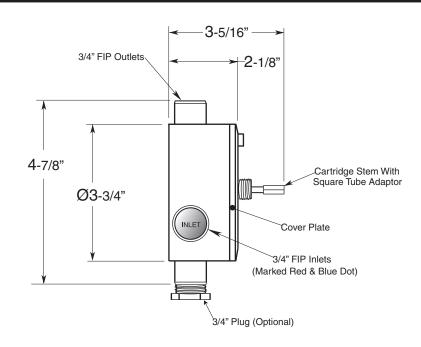

## 3/4" Thermostatic

Valve & Trim 1.007597 Mallorca Handle

(1.007597T Trim Only)

SIDE VIEW - INSTALLED

SIDE VIEW - VALVE ONLY

Note: Measurements are subject to change or cancellation. No responsibility is assumed for use of superseded or voided pages.