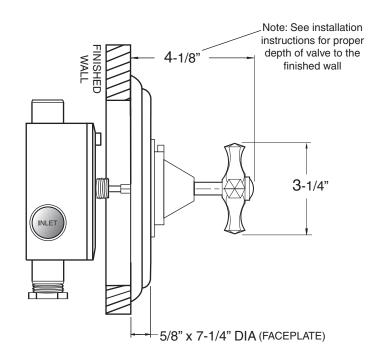

## 3/4" Thermostatic

Valve & Trim 1.007597 Mallorca Handle

(1.007597T Trim Only)

SIDE VIEW - INSTALLED

SIDE VIEW - VALVE ONLY

Note: Measurements are subject to change or cancellation. No responsibility is assumed for use of superseded or voided pages.