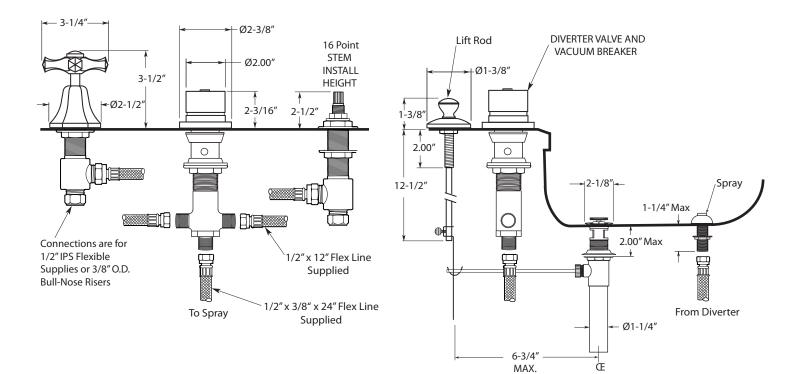

## **Specifications**

Series 720

3-Hole Bidet Faucet Mallorca Handle

1.007590

Note: Measurements are subject to change or cancellation. No responsibility is assumed for use of superseded or voided pages.