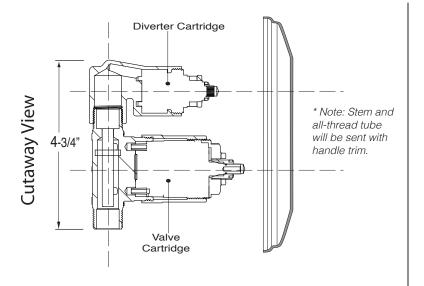

## Features:

- · Forged brass construction
- Valve cartridge 18.30.893
- Diverter Cartridge: 18.30.898
- · Adjustable hot limit safety stop
- · Reversible cartridge
- 4.5 GPM @ 45 PSI
- Certified to meet or exceed the following codes and standards: ASME A112.18.1/CSAB 125.1-2011

## TechData SPECIFICATIONS Mallorca

Pressure Balance Shower by Shower Set 1.007567

(1.007567T Trim Only)

Note: MUST purchase showerhead, arm, flange, and handshower option separately.

Note: Measurements are subject to change or cancellation. No responsibility is assumed for use of superseded or voided pages.