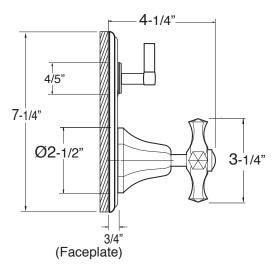

## Features:

- · Forged brass construction
- Valve cartridge 18.30.893
- Diverter Cartridge: 18.30.898
- · Adjustable hot limit safety stop
- · Reversible cartridge
- 4.5 GPM @ 45 PSI
- Certified to meet or exceed the following codes and standards: ASME A112.18.1/CSAB 125.1-2011

## TechData SPECIFICATIONS Mallorca

Pressure Balance Shower by Shower Set 1.007567

(1.007567T Trim Only)

Note: MUST purchase showerhead, arm, flange, and handshower option separately.

Note: Measurements are subject to change or cancellation. No responsibility is assumed for use of superseded or voided pages.