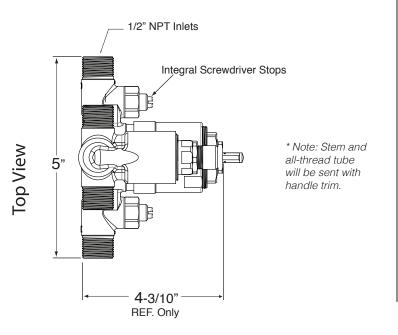

## Features:

- · Forged brass construction
- Valve cartridge 18.30.893
- Diverter Cartridge: 18.30.898
- · Adjustable hot limit safety stop
- · Reversible cartridge
- 4.5 GPM @ 45 PSI
- Certified to meet or exceed the following codes and standards: ASME A112.18.1/CSAB 125.1-2011

## TechData SPECIFICATIONS Mallorca

Pressure Balance Shower by Shower Set 1.007567

(1.007567T Trim Only)

Note: MUST purchase showerhead, arm, flange, and handshower option separately.

Note: Measurements are subject to change or cancellation. No responsibility is assumed for use of superseded or voided pages.