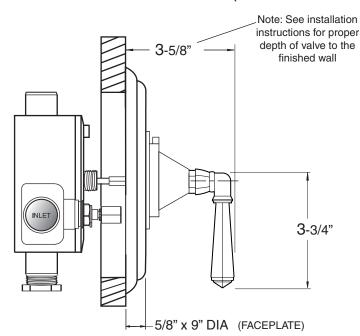

NOTE: Separate shut offs required to operate system.

\_\_ TechData
SPECIFICATIONS
3/4" Thermostatic
with Integral Stops

Valve & Trim 1.007497D Valencia Handle

(1.007497DT Trim Only)

SIDE VIEW - INSTALLED

SIDE VIEW - VALVE ONLY

Note: Measurements are subject to change or cancellation. No responsibility is assumed for use of superseded or voided pages.