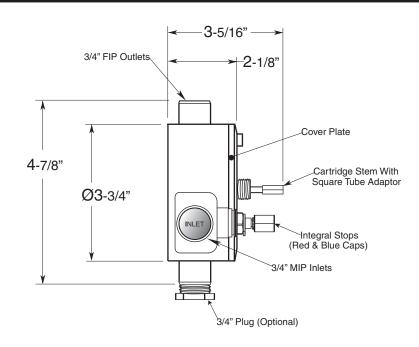

NOTE: Separate shut offs required to operate system.

\_\_ TechData
SPECIFICATIONS
3/4" Thermostatic
with Integral Stops

Valve & Trim 1.007497D Valencia Handle

(1.007497DT Trim Only)

SIDE VIEW - INSTALLED

SIDE VIEW - VALVE ONLY

Note: Measurements are subject to change or cancellation. No responsibility is assumed for use of superseded or voided pages.