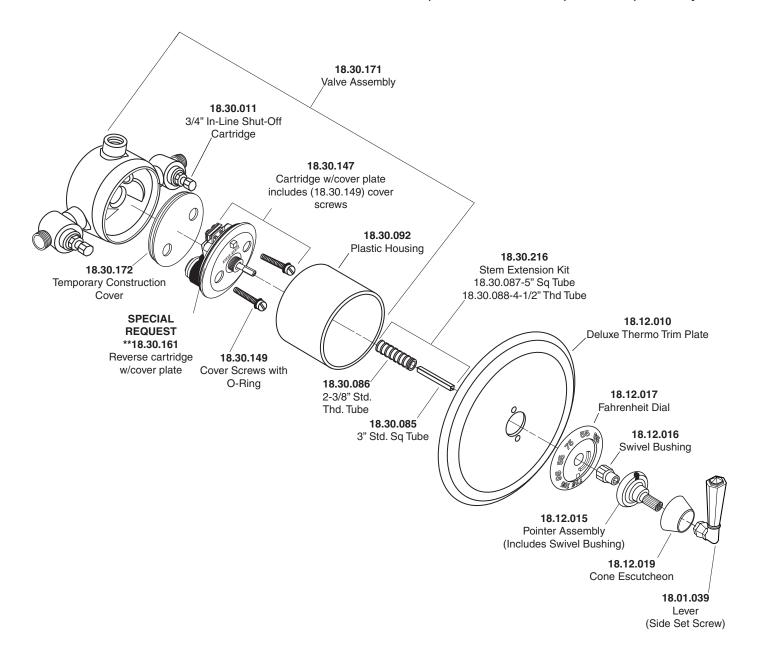

## Parts List Valencia

3/4" Thermostatic with Integral Stops

NOTE: Separate shut-offs required to operate system

American Faucet & Coatings Corporation.

## **FEATURES:**

- · Cast brass construction
- Thermostatic valve cartridge with cover plate: 18.30.147
- Thermostatic reverse cartridge with cover plate: 18.30.161
- 14.28 GPM @ 56 PSI top exit & 11.10 GPM bottom exit
- Meets: ASME A112.18.1-2005/CSAB125.1-2005