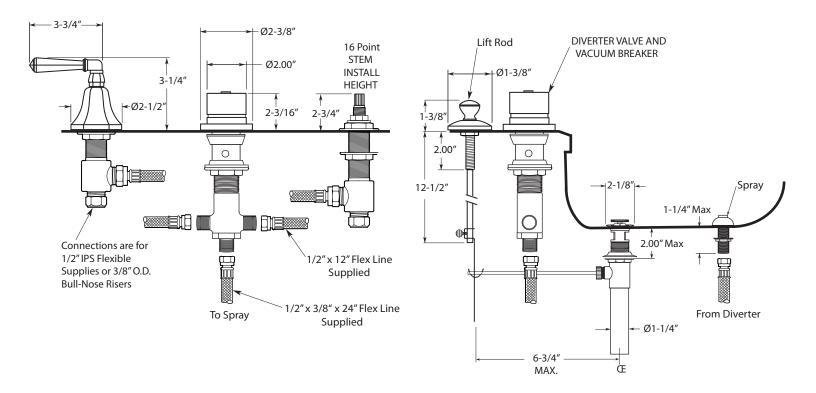

## **TechData**

## **FEATURES:**

- · All brass construction.
- Hot & Cold valves and Diverter require 1-1/4" holes Max.
- Includes pop-up drain assembly with overflow. Longer ball rod available on request, P/N: APS.11.019
- Integral vacuum breaker with transfer valve
- Diverter controls water flow between douche spray & flushing rim
- Flexible hose connections supplied.
- · Quarter turn ceramic disc valve cartridge.
- Available in all finishes. Warranty varies according to finish selection.
- Certified to meet and exceed the following codes and standards: ASME A112.18.1-2005/CSAB125.1-2005