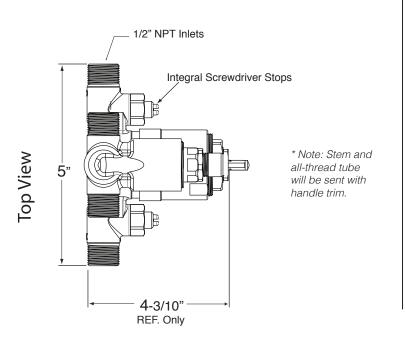

## Features:

- · Forged brass construction
- Valve cartridge 18.30.893
- Diverter Cartridge: 18.30.898
- · Adjustable hot limit safety stop
- · Reversible cartridge
- 4.5 GPM @ 45 PSI
- Certified to meet or exceed the following codes and standards: ASME A112.18.1/CSAB 125.1-2011

## TechData SPECIFICATIONS Valencia

Pressure Balance Shower by Shower Set 1.007467

(1.007467T Trim Only)

Note: MUST purchase showerhead, arm, flange, and handshower option separately.

Note: Measurements are subject to change or cancellation. No responsibility is assumed for use of superseded or voided pages.