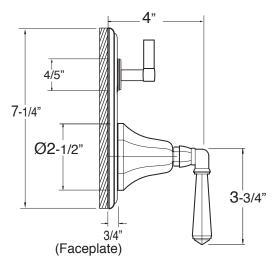

## Features:

- · Forged brass construction
- Valve cartridge 18.30.893
- Diverter Cartridge: 18.30.898
- · Adjustable hot limit safety stop
- · Reversible cartridge
- 4.5 GPM @ 45 PSI
- Certified to meet or exceed the following codes and standards: ASME A112.18.1/CSAB 125.1-2011

## TechData SPECIFICATIONS Valencia

Pressure Balance Shower by Shower Set 1.007467

(1.007467T Trim Only)

Note: MUST purchase showerhead, arm, flange, and handshower option separately.

Note: Measurements are subject to change or cancellation. No responsibility is assumed for use of superseded or voided pages.