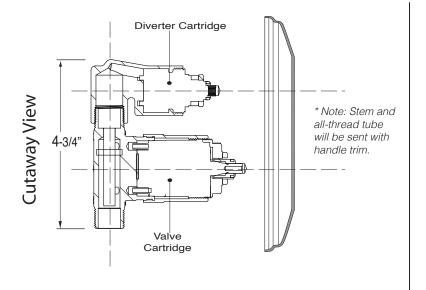

## Features:

- · Forged brass construction
- Valve cartridge 18.30.893
- Diverter Cartridge: 18.30.898
- · Adjustable hot limit safety stop
- · Reversible cartridge
- 4.5 GPM @ 45 PSI
- Certified to meet or exceed the following codes and standards: ASME A112.18.1/CSAB 125.1-2011

## TechData SPECIFICATIONS Valencia

Pressure Balance Shower by Shower Set 1.007467

(1.007467T Trim Only)

Note: MUST purchase showerhead, arm, flange, and handshower option separately.

Note: Measurements are subject to change or cancellation. No responsibility is assumed for use of superseded or voided pages.