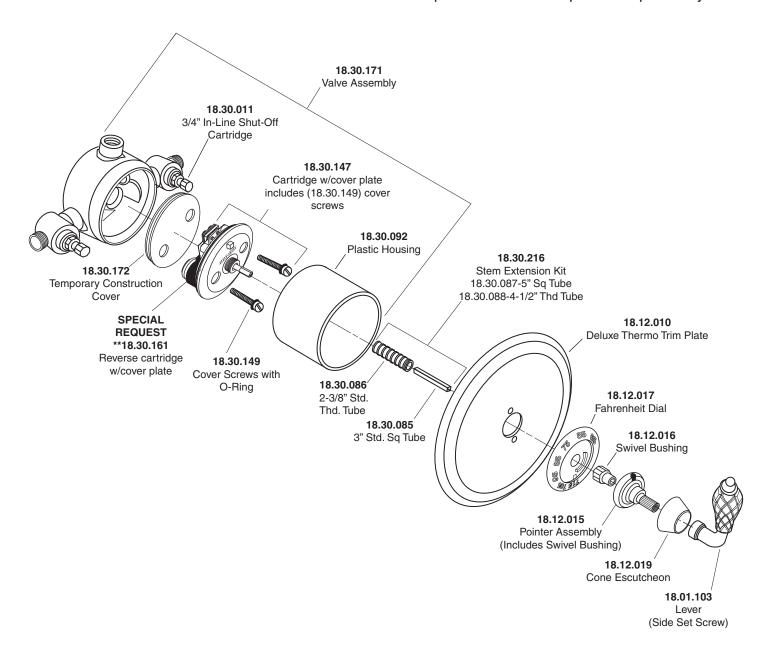

## Parts List Luxembourg

3/4" Thermostatic with Integral Stops

NOTE: Separate shut-offs required to operate system

American Faucet & Coatings Corporation.