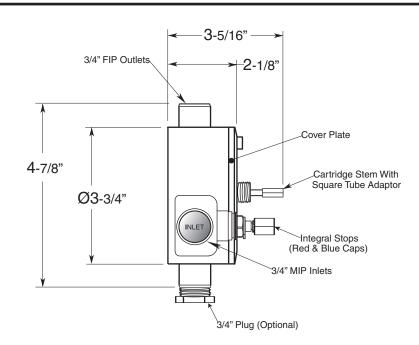

SIDE VIEW - VALVE ONLY

Note: Measurements are subject to change or cancellation. No responsibility is assumed for use of superseded or voided pages.