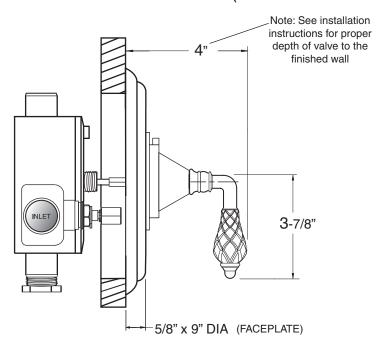

NOTE: Separate shut offs required to operate system.

\_\_ TechData
SPECIFICATIONS
3/4" Thermostatic
with Integral Stops

Valve & Trim 1.006597D Luxembourg Handle

(1.006597DT Trim Only)

SIDE VIEW - INSTALLED

SIDE VIEW - VALVE ONLY

Note: Measurements are subject to change or cancellation. No responsibility is assumed for use of superseded or voided pages.