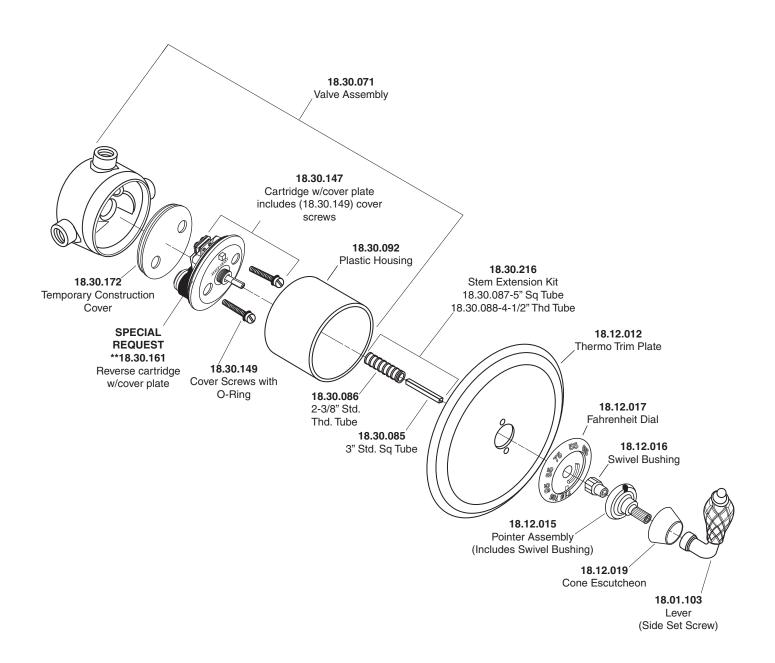

## Parts List Luxembourg

3/4" Thermostatic without Integral Stops

NOTE: Separate shut-offs required to operate system

American Faucet & Coatings Corporation.