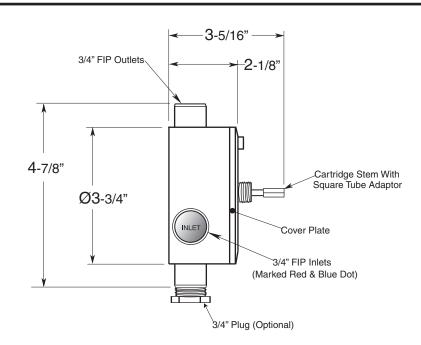

## 3/4" Thermostatic

Valve & Trim
1.006597
Luxembourg Handle

(1.006597T Trim Only)

SIDE VIEW - INSTALLED

SIDE VIEW - VALVE ONLY

Note: Measurements are subject to change or cancellation. No responsibility is assumed for use of superseded or voided pages.