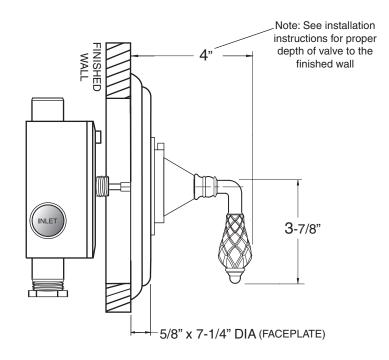

## 3/4" Thermostatic

Valve & Trim
1.006597
Luxembourg Handle

(1.006597T Trim Only)

SIDE VIEW - INSTALLED

SIDE VIEW - VALVE ONLY

Note: Measurements are subject to change or cancellation. No responsibility is assumed for use of superseded or voided pages.