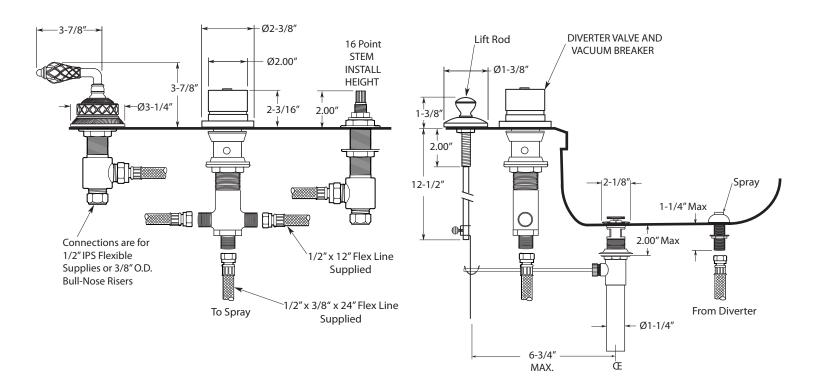

## FEATURES:

- All brass construction.
- Hot & Cold valves and Diverter require 1-1/4" holes Max.
- Includes pop-up drain assembly with overflow. Longer ball rod available on request, P/N: APS.11.019
- Integral vacuum breaker with transfer valve
- Diverter controls water flow between douche spray & flushing rim
- Flexible hose connections supplied.
- Quarter turn ceramic disc valve cartridge.
- Available in all finishes. Warranty varies according to finish selection.
- Certified to meet and exceed the following codes and standards: ASME A112.18.1-2005/CSAB125.1-2005

**TechData** 

Specifications Series 1200/2200

3-Hole Bidet Faucet Luxembourg Handle ( Crystal Lever & Escutcheon )

1.006590

Note: Measurements are subject to change or cancellation. No responsibility is assumed for use of superseded or voided pages.