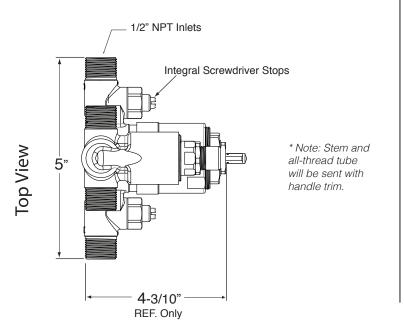

## Features:

- · Forged brass construction
- Valve cartridge 18.30.893
- Diverter Cartridge: 18.30.898
- · Adjustable hot limit safety stop
- Reversible cartridge
- 4.5 GPM @ 45 PSI
- Certified to meet or exceed the following codes and standards: ASME A112.18.1/CSAB 125.1-2011