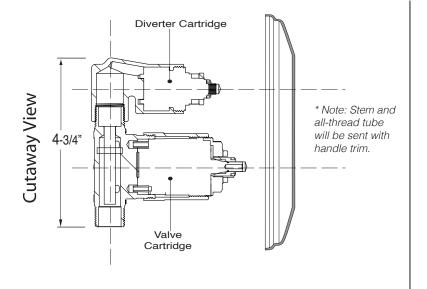

## Features:

- · Forged brass construction
- Valve cartridge 18.30.893
- Diverter Cartridge: 18.30.898
- · Adjustable hot limit safety stop
- Reversible cartridge
- 4.5 GPM @ 45 PSI
- Certified to meet or exceed the following codes and standards: ASME A112.18.1/CSAB 125.1-2011