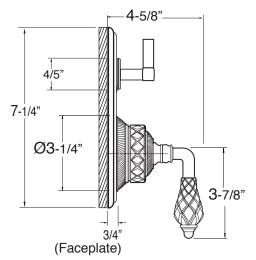

## Luxembourg

Pressure Balance Shower by Shower Set 1.006567

(1.006567T Trim Only)

Note: MUST purchase showerhead, arm, flange, and handshower option separately.

Note: Measurements are subject to change or cancellation. No responsibility is assumed for use of superseded or voided pages.