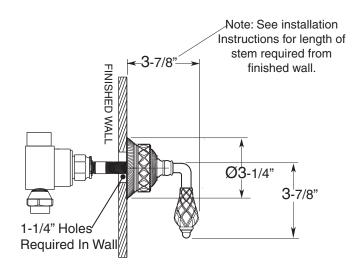

## Features:

- Forged brass construction
- 8" Center to Center valve (18.30.008)
- 10" Center to Center valve available on request (18.30.141)
- Replacement ceramic disc cartridges: COLD 18.30.035 / HOT 18.30.036
- Includes 6 Plunger Deluxe Showerhead (18.10.024)
- Certified to meet or exceed the following codes and standards: ASME A112.18.1/CSAB 125.1-2011

## 2 Valve Shower Set

8" Spread 1.006542D

Luxembourg Handle

(Crystal Lever and Escutcheon)

(1.006542DT Trim Only)

Note: Measurements are subject to change or cancellation. No responsibility is assumed for use of superseded or voided pages.