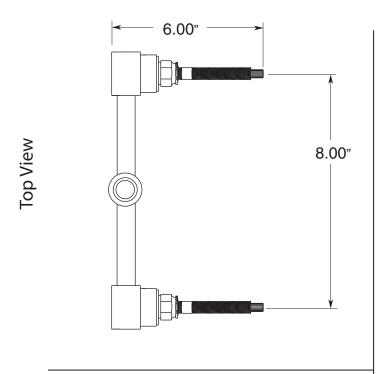

## Features:

- Forged brass construction
- 8" Center to Center valve (18.30.008)
- 10" Center to Center valve available on request (18.30.141)
- Replacement ceramic disc cartridges: COLD 18.30.035 / HOT 18.30.036
- Includes 6 Plunger Deluxe Showerhead (18.10.024)
- Certified to meet or exceed the following codes and standards: ASME A112.18.1/CSAB 125.1-2011

## 2 Valve Shower Set

8" Spread 1.006542D

Luxembourg Handle

(Crystal Lever and Escutcheon)

(1.006542DT Trim Only)

Note: Measurements are subject to change or cancellation. No responsibility is assumed for use of superseded or voided pages.