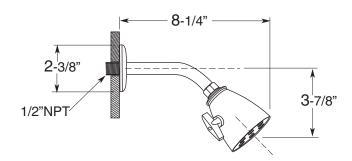

## Features:

- Forged brass construction
- 8" Center to Center valve (18.30.008)
- 10" Center to Center valve available on request (18.30.141)
- Replacement ceramic disc cartridges: COLD 18.30.035 / HOT 18.30.036
- Includes 6 Plunger Deluxe Showerhead (18.10.024)
- Certified to meet or exceed the following codes and standards: ASME A112.18.1/CSAB 125.1-2011

## 2 Valve Shower Set

8" Spread 1.006542D

Luxembourg Handle

(Crystal Lever and Escutcheon)

(1.006542DT Trim Only)

Note: Measurements are subject to change or cancellation. No responsibility is assumed for use of superseded or voided pages.