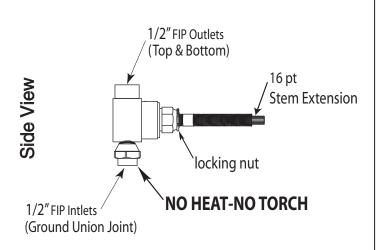

## Features:

- Forged brass construction
- 8" Center to Center valve (18.30.008)
- 10" Center to Center valve available on request (18.30.141)
- Replacement ceramic disc cartridges: COLD 18.30.035 / HOT 18.30.036
- Includes 6 Plunger Deluxe Showerhead (18.10.024)
- Certified to meet or exceed the following codes and standards: ASME A112.18.1/CSAB 125.1-2011

## 2 Valve Shower Set

8" Spread 1.006542D

Luxembourg Handle

(Crystal Lever and Escutcheon)

(1.006542DT Trim Only)

Note: Measurements are subject to change or cancellation. No responsibility is assumed for use of superseded or voided pages.