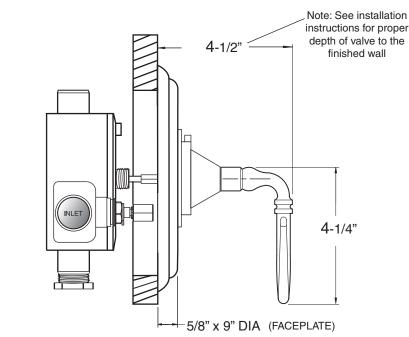

## FEATURES:

Cast brass construction

SIDE VIEW - INSTALLED

- Thermostatic valve cartridge with cover plate: 18.30.147
- Thermostatic reverse cartridge with cover plate: 18.30.161
- 14.28 GPM @ 56 PSI top exit & 11.10 GPM bottom exit
- Meets: ASME A112.18.1-2005/CSAB125.1-2005

## \_\_\_\_\_TechData SPECIFICATIONS 3/4" Thermostatic with Integral Stops Valve & Trim

1.006497D Bordeaux Handle

(1.006497DT Trim Only)

Note: Measurements are subject to change or cancellation. No responsibility is assumed for use of superseded or voided pages.