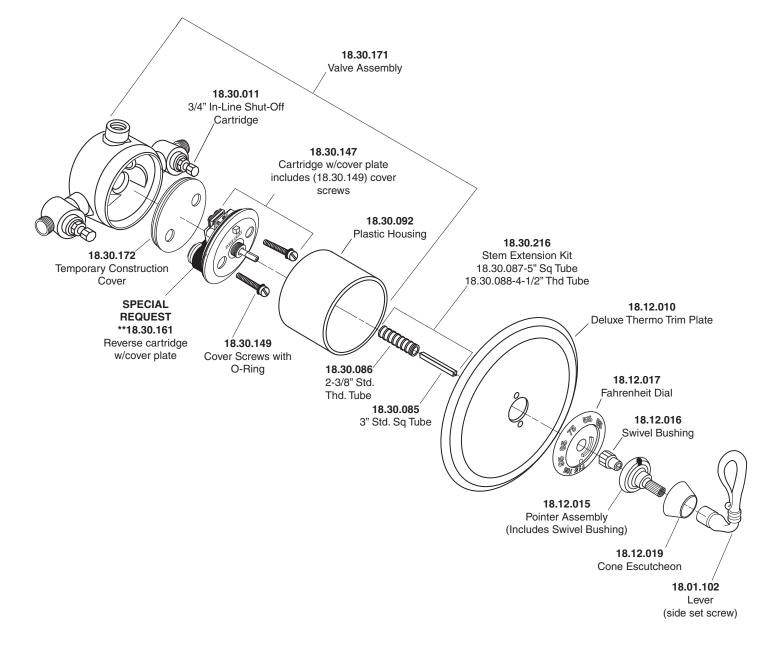

## Parts List Bordeaux

3/4" Thermostatic with Integral Stops

NOTE: Separate shut-offs required to operate system

American Faucet & Coatings Corporation.

NOTE: Separate shut offs required to operate system.