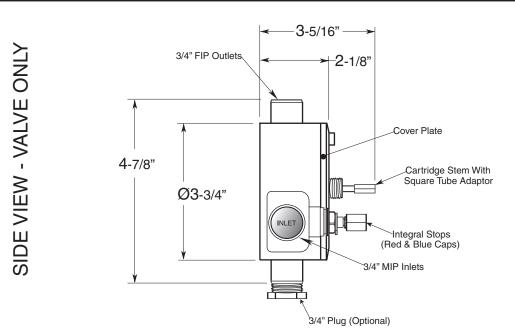

## \_\_\_\_\_TechData SPECIFICATIONS 3/4" Thermostatic with Integral Stops Valve & Trim

1.006497D Bordeaux Handle

(1.006497DT Trim Only)

Note: Measurements are subject to change or cancellation. No responsibility is assumed for use of superseded or voided pages.