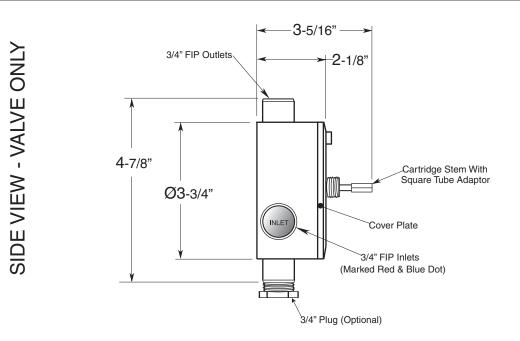

## FEATURES:

Cast brass construction.

SIDE VIEW - INSTALLED

- Thermostatic valve cartridge with cover plate: 18.30.147
- Thermostatic reverse cartridge with cover plate: 18.30.161
- 14.28 GPM @ 56 PSI top exit & 11.10 GPM bottom exit
- Meets: ASME A112.18.1-2005/CSAB125.1-2005

NOTE: Separate shut offs required to operate system.

**Bordeaux Handle** 

(1.006497T Trim Only)

Note: Measurements are subject to change or cancellation. No responsibility is assumed for use of superseded or voided pages.