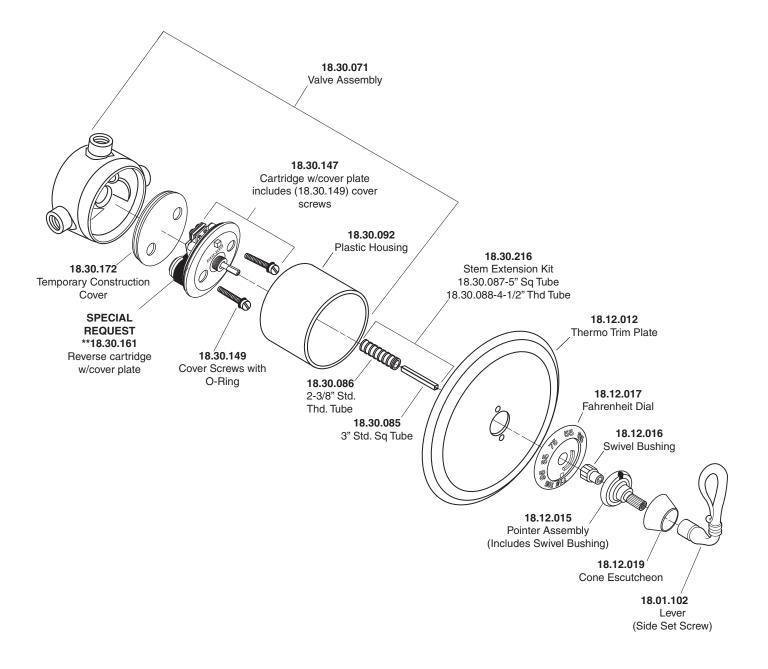

## Parts List Bordeaux

3/4" Thermostatic without Integral Stops

NOTE: Separate shut-offs required to operate system

American Faucet & Coatings Corporation.