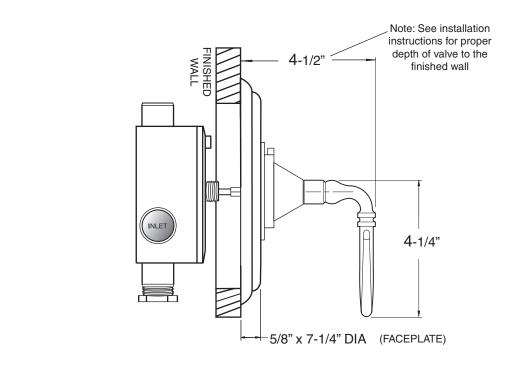

## FEATURES:

Cast brass construction.

SIDE VIEW - INSTALLED

- Thermostatic valve cartridge with cover plate: 18.30.147
- Thermostatic reverse cartridge with cover plate: 18.30.161
- 14.28 GPM @ 56 PSI top exit & 11.10 GPM bottom exit
- Meets: ASME A112.18.1-2005/CSAB125.1-2005

NOTE: Separate shut offs required to operate system.

**Bordeaux Handle** 

(1.006497T Trim Only)

Note: Measurements are subject to change or cancellation. No responsibility is assumed for use of superseded or voided pages.