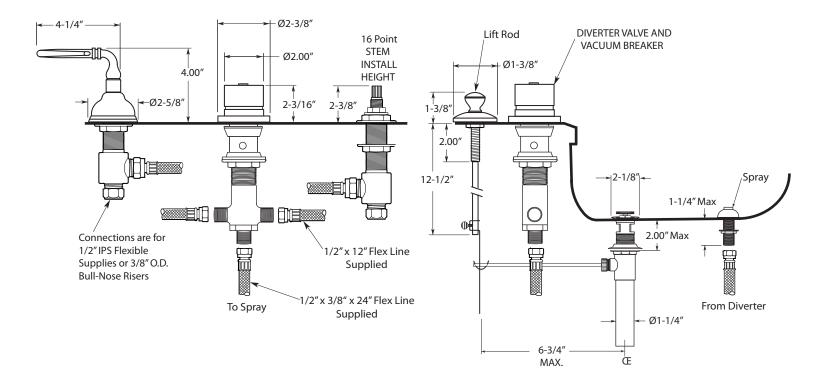

## **Specifications** Series 350

3-Hole Bidet Faucet **Bordeaux Handle** 

1.006490

## **FEATURES:**

- · All brass construction.
- Hot & Cold valves and Diverter require 1-1/4" holes Max.
- Includes pop-up drain assembly with overflow. Longer ball rod available on request, P/N: APS.11.019
- Integral vacuum breaker with transfer valve
- Diverter controls water flow between douche spray & flushing rim
- Flexible hose connections supplied.
- · Quarter turn ceramic disc valve cartridge.
- Available in all finishes. Warranty varies according to finish selection.
- Certified to meet and exceed the following codes and standards: ASME A112.18.1-2005/CSAB125.1-2005